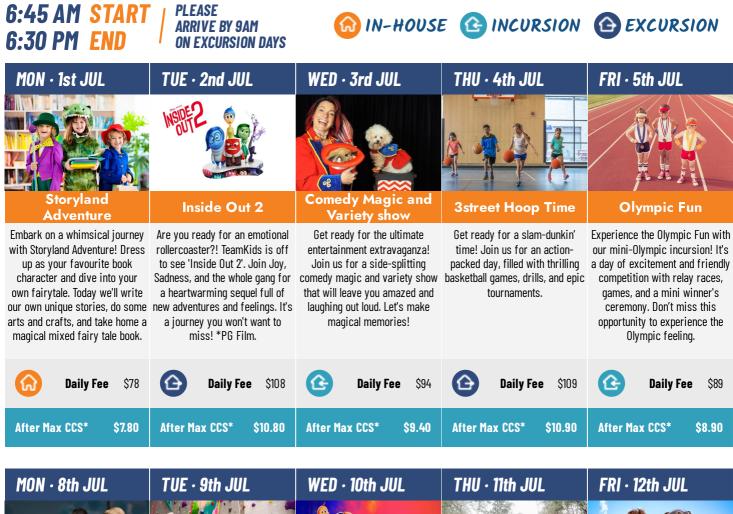

## **Kids** Sunshine Heights Primary

| MON · 8th JUL                                                                                                                                                                                                                       | TUE · 9th JUL                                                                                                                                                                                                                   | WED · 10th JUL                                                                                                                                                                                                                              | THU · 11th JUL                                                                                                                                                                              | FRI · 12th JUL                                                                                                                                                                                                                                   |
|-------------------------------------------------------------------------------------------------------------------------------------------------------------------------------------------------------------------------------------|---------------------------------------------------------------------------------------------------------------------------------------------------------------------------------------------------------------------------------|---------------------------------------------------------------------------------------------------------------------------------------------------------------------------------------------------------------------------------------------|---------------------------------------------------------------------------------------------------------------------------------------------------------------------------------------------|--------------------------------------------------------------------------------------------------------------------------------------------------------------------------------------------------------------------------------------------------|
| Basketball Mania                                                                                                                                                                                                                    | Rock Climbing                                                                                                                                                                                                                   | Despicable Me 4                                                                                                                                                                                                                             | Wanyara: Dance                                                                                                                                                                              | Science Sleuths                                                                                                                                                                                                                                  |
| Today TeamKids will be<br>BBBouncing about the basketball<br>court! We'll be practising our<br>hand eye coordination and<br>footwork skills as we learn<br>some new tricks and games<br>with basketballs! *Closed toe<br>shoes rqd. | Today, we're making our way to<br>the tippy top as we go Rock<br>Climbing! We'll learn the ropes &<br>then there'll be countless<br>climbing challenges for us to<br>complete. How high will you go?<br>*Closed shoes required. | Get ready for mischief and<br>mayhem as TeamKids joins Gru<br>& the Minions in 'Despicable Me<br>4'. We're in for a wild ride,<br>facing off against a<br>mischievous new rival. Don't<br>miss out on this exciting<br>adventure! *PG Film. | Wanyara dance sessions use<br>traditional instruments,<br>connecting students to the<br>dance, customs and belief<br>systems while exploring the<br>spiritual relationship between<br>them. | TeamKids are ready to have<br>some explosive fun! Safe<br>chemical reactions, interactive<br>learning, and mind-blowing<br>experiments like lava lamps and<br>colour-changing cabbages. We<br>can't wait to show you how cool<br>science can be! |
| C Daily Fee \$90                                                                                                                                                                                                                    | Daily Fee \$110                                                                                                                                                                                                                 | Daily Fee \$108                                                                                                                                                                                                                             | Daily Fee \$89                                                                                                                                                                              | Ce Daily Fee \$87                                                                                                                                                                                                                                |
| After Max CCS* \$9.00                                                                                                                                                                                                               | After Max CCS* \$11.00                                                                                                                                                                                                          | After Max CCS* \$10.80                                                                                                                                                                                                                      | After Max CCS* \$8.90                                                                                                                                                                       | After Max CCS* \$8.70                                                                                                                                                                                                                            |