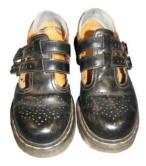

## Not Acceptable

- Skate style shoes
- Ballet type shoes
- Doc Martens
- Black leather sports shoes e.g Lynx, Reebok, Nike etc.
- Boots or high heels