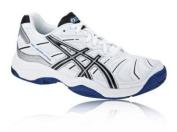

only note explaining the problem. This note will be counter-signed by the Mentor Teacher. Continued infringements will result in parents being contacted and students placed on detention or sent home. If there is difficulty with providing uniforms please contact the Leader of Student Care.

# **Guidelines for School Shoes**

## Acceptable

• Black leather lace-up school shoes



## Not Acceptable

- Skate style shoes
- Ballet type shoes
- Doc Martens
- Black leather sports shoes e.g Lynx, Reebok, Nike etc.
- Boots or high heels











# **Sports Uniform**

#### Girls and Boys

- MCC sport shirt house colours
- MCC sport shorts navy
- MCC track pants navy
- MCC hoodie or jersey
- MCC sports socks

# **Guidelines for Sport Shoes**

### Acceptable

Supportive leather sports shoes/joggers



## Not Acceptable

Canvas shoes (lace-up or slip-on), including Vans; Dunlop volleys; skate shoes etc.