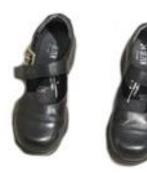

## Not Acceptable

- Skate style shoes
- Ballet type shoes
- Doc Martens
- Black leather sports shoes e.g Lynx, Reebok, Nike etc.
- Boots or high heels