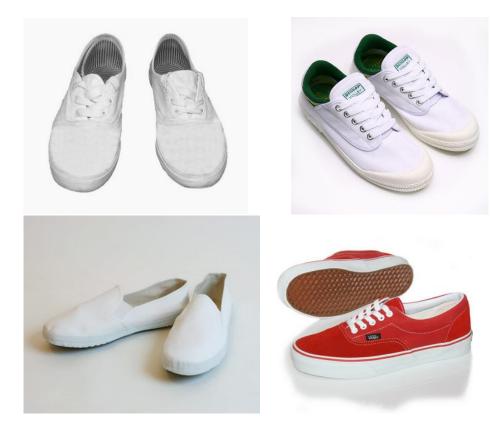

## Not Acceptable

Canvas shoes (lace-up or slip-on), including Vans; Dunlop volleys; skate shoes etc.