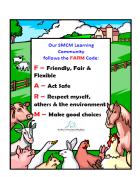

### Being responsible for my behaviour:

- Our whole school follows a restorative approach to help us build a positive learning community.
- We refer to our <u>Behaviour Matrix</u> to help support our understanding of the FARM code.