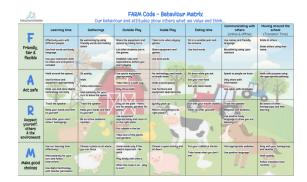

### Being responsible for my behaviour:

- Our whole school follows a restorative approach to help us build a positive learning community.
- We refer to our <u>Behaviour Matrix</u> to help support our understanding of the FARM code.