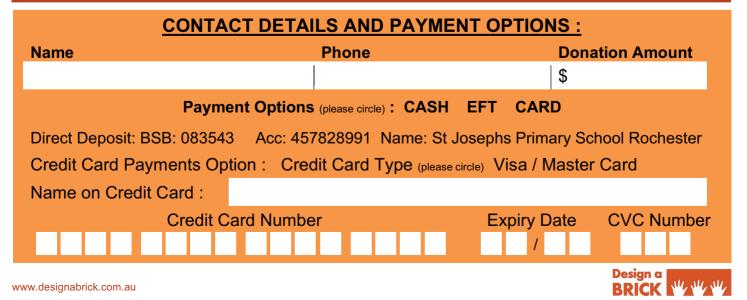

IN HONOUR OF YOUR GENEROUS CONTRIBUTION, A PERSONALISED ENGRAVED PAVER(S) OF YOUR CREATION WILL BE A PART OF OUR NEW LANDSCAPING.

#### OFFER CLOSES NOVEMBER 18<sup>TH</sup>, 2024 PLEASE COMPLETE THE PAVER DETAILS ON THE REAR OF THIS FORM