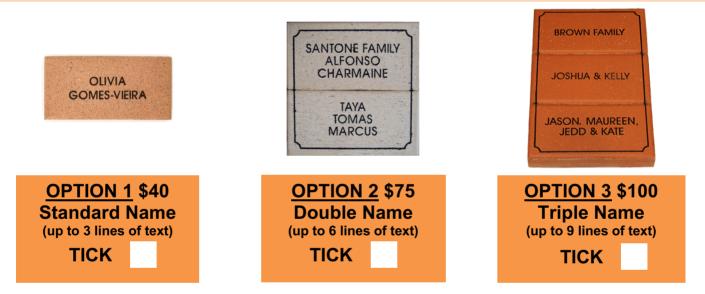

#### **ENGRAVING DETAILS – MAX 17 CHARACTERS PER LINE**

Please print clearly using ALL CAPITAL. Max 3 lines per paver. Each box represents a character (letter, number, punctuation mark or space). No hand drawings.

- **OPTION 1** COMPLETE UP TO 3 LINES IN AREA 1
- OPTION 2 COMPLETE UP TO 6 LINES FROM AREAS 1 AND 2
- OPTION 3 COMPLETE UP TO 9 LINES FROM AREAS 1, 2 AND 3.