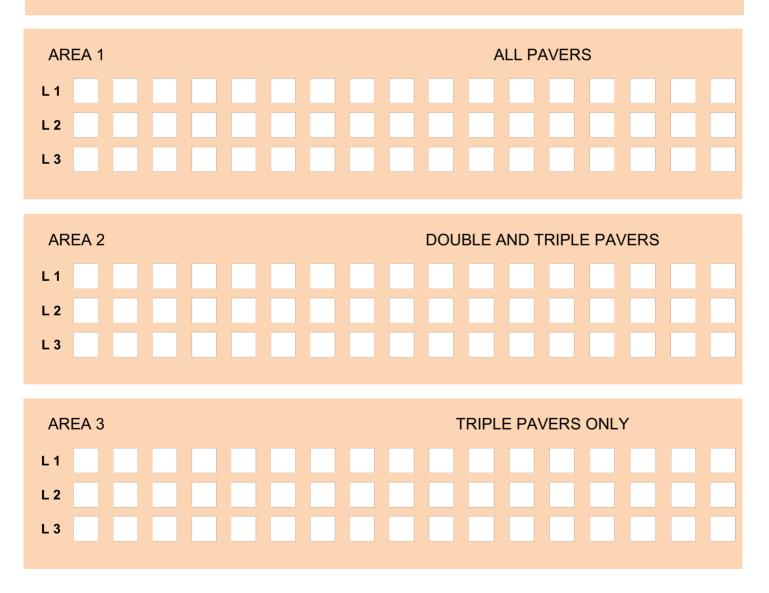

#### **ENGRAVING DETAILS – MAX 17 CHARACTERS PER LINE**

Please print clearly using ALL CAPITAL. Max 3 lines per paver. Each box represents a character (letter, number, punctuation mark or space). No hand drawings.

- **OPTION 1** COMPLETE UP TO 3 LINES IN AREA 1
- OPTION 2 COMPLETE UP TO 6 LINES FROM AREAS 1 AND 2
- OPTION 3 COMPLETE UP TO 9 LINES FROM AREAS 1, 2 AND 3.