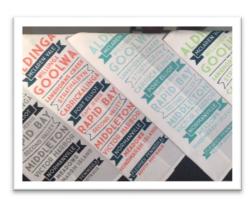

There are *No* limits to the amount of Tea Towels, you can purchase!

The Tea Towels are white and have Navy Writing – please see the proof attached. For those who have purchased in previous years, you know that they are Premium Quality. (Don't forget Christmas is just around the corner-They would make great Christmas Presents!)