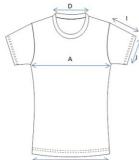

# **T-shirt Size**

## Youth sizing

PATTERN NO: CP128- YOUTH'S T SHIRT

Front

Back

#### \*FILL YOU ARTWORK INTO THE TEMPLATE.

| Mea.(cm)            | Size available |    |    |    |    |    |    |     |     |  |  |  |
|---------------------|----------------|----|----|----|----|----|----|-----|-----|--|--|--|
|                     | 2              | 3  | 4  | 6  | 8  | 10 | 12 | 14  | 16  |  |  |  |
| CHEST CIRCUMFERENCE | 74             | 76 | 78 | 82 | 86 | 90 | 94 | 100 | 106 |  |  |  |
| LENGTH FROM HPS     | 44             | 46 | 48 | 52 | 55 | 59 | 63 | 67  | 72  |  |  |  |