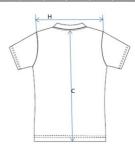

# **T-shirt Size**

## Youth sizing

PATTERN NO: CP128- YOUTH'S T SHIRT

Front

Back

#### \*FILL YOU ARTWORK INTO THE TEMPLATE.

| Mea.(cm)            | Size available |    |    |    |    |    |    |     |     |  |  |  |
|---------------------|----------------|----|----|----|----|----|----|-----|-----|--|--|--|
|                     | 2              | 3  | 4  | 6  | 8  | 10 | 12 | 14  | 16  |  |  |  |
| CHEST CIRCUMFERENCE | 74             | 76 | 78 | 82 | 86 | 90 | 94 | 100 | 106 |  |  |  |
| LENGTH FROM HPS     | 44             | 46 | 48 | 52 | 55 | 59 | 63 | 67  | 72  |  |  |  |