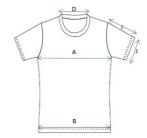

# Mens sizing

| VERY IMPORTANT! PLEASE DOUBLE CHECK! BODY MEASUREMENTS IS NOT APPAREL MEASUREMENTS!! FACTOYR WON'T TAKE ANY RESPONSIBILITY IF YOU CHOOSE SIZE BY MISTAKE!!! |               |                   |      |      |      |      |      |      |      |      |      |      |      |      |  |
|-------------------------------------------------------------------------------------------------------------------------------------------------------------|---------------|-------------------|------|------|------|------|------|------|------|------|------|------|------|------|--|
| STYLE NO:                                                                                                                                                   | CP127         |                   |      |      |      |      |      |      |      |      |      |      |      |      |  |
| STYLE DESCRIPTION:                                                                                                                                          | MEN'S T SHIRT |                   |      |      |      | ĺ    |      |      |      |      |      |      |      |      |  |
| DATE OF PUBLISHING:                                                                                                                                         | 15-03-2014    |                   |      |      |      |      |      |      |      |      |      |      |      |      |  |
| POSITION                                                                                                                                                    |               | ADULT SIZING (CM) |      |      |      |      |      |      |      |      |      |      |      |      |  |
|                                                                                                                                                             | CODE          |                   | 2XS  | XS   | S    | М    | L    | XL   | 2XL  | 3XL  | 4XL  | 5XL  | 6XL  | 7XL  |  |
| 1/2 CHEST                                                                                                                                                   | Α             |                   | 50   | 52.5 | 55   | 57.5 | 60   | 62.5 | 65   | 67.5 | 70   | 72.5 | 75   | 77.5 |  |
| 1/2 HEM                                                                                                                                                     | В             |                   | 50   | 52.5 | 55   | 57.5 | 60   | 62.5 | 65   | 67.5 | 70   | 72.5 | 75   | 77.5 |  |
| CENTRAL BACK LENGTH                                                                                                                                         | С             |                   | 71   | 72   | 73   | 74   | 75   | 76   | 77   | 79   | 81   | 83   | 85   | 87   |  |
| NECK WIDTH (SEAM TO SEAM)                                                                                                                                   | D             |                   | 18.5 | 19   | 19.5 | 20   | 20.5 | 21   | 21.5 | 22   | 22.5 | 23   | 23.5 | 24   |  |
| SHOLDER ACROSS(SEAM TO SEA                                                                                                                                  | Н             |                   | 42   | 44   | 46   | 48   | 50   | 52   | 54   | 56   | 58   | 60   | 62   | 64   |  |
| SLEEVES LENGTH                                                                                                                                              |               |                   | 23   | 24   | 25   | 26   | 27   | 28   | 29   | 30   | 31   | 32   | 33   | 34   |  |
| SLEEVE OPENING                                                                                                                                              | J             |                   | 34   | 36   | 38   | 40   | 42   | 44   | 46   | 48   | 50   | 52   | 54   | 56   |  |