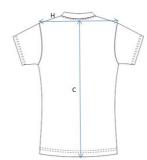

Basketball Tennis Football Soccer and more...

**AGES 8-12** 

**REGISTER NOW:** 

O417 O11 695 bsenini@gslp.com.au
Register your interest by 3rd February 2023 Places are limited

# **T-shirt Size**



## Youth sizing

PATTERN NO: CP128- YOUTH'S T SHIRT





Front

Back

#### \*FILL YOU ARTWORK INTO THE TEMPLATE.

| Mea.(cm)            | Size available |    |    |    |    |    |    |     |     |  |  |  |
|---------------------|----------------|----|----|----|----|----|----|-----|-----|--|--|--|
|                     | 2              | 3  | 4  | 6  | 8  | 10 | 12 | 14  | 16  |  |  |  |
| CHEST CIRCUMFERENCE | 74             | 76 | 78 | 82 | 86 | 90 | 94 | 100 | 106 |  |  |  |
| LENGTH FROM HPS     | 44             | 46 | 48 | 52 | 55 | 59 | 63 | 67  | 72  |  |  |  |

## Women's sizing







# Mens sizing

| VERY IMPORTANT! PLEASE DOUBLE CHECK! BODY MEASUREMENTS IS NOT APPAREL MEASUREMENTS!! FACTOYR WON'T TAKE ANY RESPONSIBILITY IF YOU CHOOSE SIZE BY MISTAKE!!! |               |                   |      |      |      |      |      |      |      |      |      |      |      |      |  |
|-------------------------------------------------------------------------------------------------------------------------------------------------------------|---------------|-------------------|------|------|------|------|------|------|------|------|------|------|------|------|--|
| STYLE NO:                                                                                                                                                   | CP127         |                   |      |      |      |