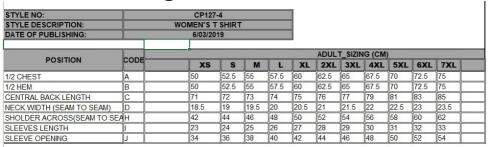

# Mens sizing

| VERY IMPORTANT! PLEASE DOUBLE CHECK! BODY MEASUREMENTS IS NOT APPAREL MEASUREMENTS!! FACTOYR WON'T TAKE ANY RESPONSIBILITY IF YOU CHOOSE SIZE BY MISTAKE!!! |               |                   |      |      |      |      |      |      |      |      |      |      |      |      |  |
|-------------------------------------------------------------------------------------------------------------------------------------------------------------|---------------|-------------------|------|------|------|------|------|------|------|------|------|------|------|------|--|
| STYLE NO:                                                                                                                                                   | CP127         |                   |      |      |      |      |      |      |      |      |      |      |      |      |  |
| STYLE DESCRIPTION:                                                                                                                                          | MEN'S T SHIRT |                   |      |      |      | ĺ    |      |      |      |      |      |      |      |      |  |
| DATE OF PUBLISHING:                                                                                                                                         | 15-03-2014    |                   |      |      |      |      |      |      |      |      |      |      |      |      |  |
| POSITION                                                                                                                                                    |               | ADULT SIZING (CM) |      |      |      |      |      |      |      |      |      |      |      |      |  |
|                                                                                                                                                             | CODE          |                   | 2XS  | XS   | S    | М    | L    | XL   | 2XL  | 3XL  | 4XL  | 5XL  | 6XL  | 7XL  |  |
| 1/2 CHEST                                                                                                                                                   | Α             |                   | 50   | 52.5 | 55   | 57.5 | 60   | 62.5 | 65   | 67.5 | 70   | 72.5 | 75   | 77.5 |  |
| 1/2 HEM                                                                                                                                                     | В             |                   | 50   | 52.5 | 55   | 57.5 | 60   | 62.5 | 65   | 67.5 | 70   | 72.5 | 75   | 77.5 |  |
| CENTRAL BACK LENGTH                                                                                                                                         | С             |                   | 71   | 72   | 73   | 74   | 75   | 76   | 77   | 79   | 81   | 83   | 85   | 87   |  |
| NECK WIDTH (SEAM TO SEAM)                                                                                                                                   | D             |                   | 18.5 | 19   | 19.5 | 20   | 20.5 | 21   | 21.5 | 22   | 22.5 | 23   | 23.5 | 24   |  |
| SHOLDER ACROSS(SEAM TO SEA                                                                                                                                  | Н             |                   | 42   | 44   | 46   | 48   | 50   | 52   | 54   | 56   | 58   | 60   | 62   | 64   |  |
| SLEEVES LENGTH                                                                                                                                              |               |                   | 23   | 24   | 25   | 26   | 27   | 28   | 29   | 30   | 31   | 32   | 33   | 34   |  |
| SLEEVE OPENING                                                                                                                                              | J             |                   | 34   | 36   | 38   | 40   | 42   | 44   | 46   | 48   | 50   | 52   | 54   | 56   |  |