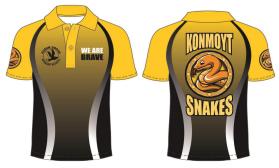

#### KONMOYT - SNAKES - YELLOW HOUSE - \$38.00

| size | 4 | 6 | 8 | 10 | 12 | 14 | 16 | 18 | Other |
|------|---|---|---|----|----|----|----|----|-------|
| qty  |   |   |   |    |    |    |    |    |       |