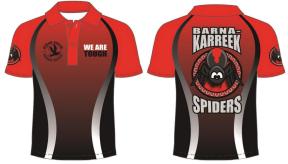

#### BARNA-KAREEK - SPIDERS - RED HOUSE - \$38.00

| size | 4 | 6 | 8 | 10 | 12 | 14 | 16 | 18 | Other |
|------|---|---|---|----|----|----|----|----|-------|
| qty  |   |   |   |    |    |    |    |    |       |