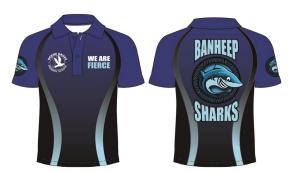

#### BANHEEP - SHARKS - BLUE HOUSE - \$38.00

| size | 4 | 6 | 8 | 10 | 12 | 14 | 16 | 18 | Other |
|------|---|---|---|----|----|----|----|----|-------|
| qty  |   |   |   |    |    |    |    |    |       |