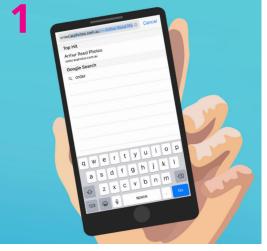

## School Photos - easy as 1 2 3

- Grab your phone and go to order.arphotos.com.au
- 2. Enter your school code GR6T86R
- 3. Fill in your child's details + your mobile number and email address Do this for all of your children at this school\*