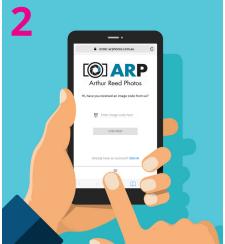

## School Photos - easy as 1 2 3

- Grab your phone and go to order.arphotos.com.au
- 2. Enter your school code GR6T86R
- 3. Fill in your child's details + your mobile number and email address Do this for all of your children at this school\*