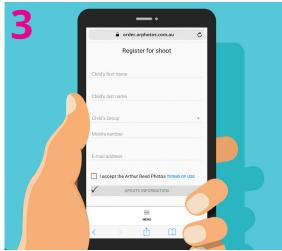

## School Photos - easy as 1 2 3

- Grab your phone and go to order.arphotos.com.au
- 2. Enter your school code GR6T86R
- 3. Fill in your child's details + your mobile number and email address Do this for all of your children at this school\*