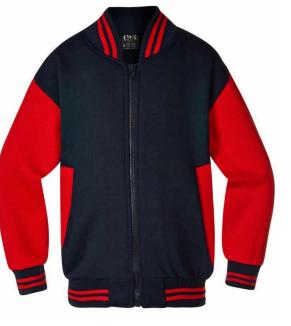

# Primary Years Baseball Jacket

5310BJ - Dark Navy & Red Brushed Fleece (310g - 65% Polyester / 35% Cotton) \*Please note the clothing item on this form is an example\*

| Cost    | Size Range |
|---------|------------|
| \$31.00 | 4-16Y      |
| \$39.00 | S-3XL      |
|         |            |