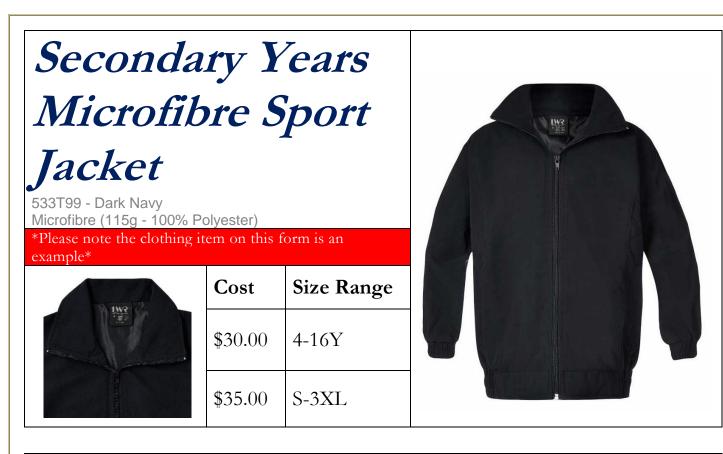

5% Cotton) \*Please note the clothing item on this form is an

### example\*





# Children's Unisex Size Guide

| TO FIT     | 2  | 3   | 4   | 6   | 8   | 10  | 12  | 14Y | 16Y |
|------------|----|-----|-----|-----|-----|-----|-----|-----|-----|
| Height(cm) | 92 | 100 | 108 | 120 | 130 | 140 | 150 | 160 | 170 |
| Chest(cm)  | 56 | 58  | 60  | 64  | 68  | 72  | 76  | 80  | 86  |
| Waist(cm)  | 54 | 55  | 56  | 58  | 60  | 64  | 68  | 72  | 76  |

# Adult Size Guide

| TO FIT    | S  | Μ  | L   | XL  | 2XL | 3XL | Measurements are for BODY      |
|-----------|----|----|-----|-----|-----|-----|--------------------------------|
| Chest(cm) | 90 | 95 | 100 | 105 | 110 | 115 | size & allowance is made for a |
| Waist(cm) | 82 | 87 | 92  | 97  | 102 | 107 | comfortable fit.               |



# Secondary Years Dry & Cosy

# Jacket

5963DC - Dark Navy Waterproof Nylon (70g - 100% Nylon) \*Please note the clothing item on this form is an example\*





# Children's Unisex Size Guide

| TO FIT           | 2  | 3   | 4   | 6   | 8   | 10  | 12          | 14Y         | 16Y       |
|------------------|----|-----|-----|-----|-----|-----|-------------|-------------|-----------|
| Height(cm)       | 92 | 100 | 108 | 120 | 130 | 140 | 150         | 160         | 170       |
| Chest(cm)        | 56 | 58  | 60  | 64  | 68  | 72  | 76          | 80          | 86        |
| Waist(cm)        | 54 | 55  | 56  | 58  | 60  | 64  | 68          | 72          | 76        |
| Adult Size Guide |    |     |     |     |     |     |             |             |           |
| TO FIT           | S  | Μ