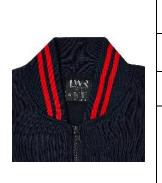

# Primary Years Baseball Jacket

5310BJ - Dark Navy & Red Brushed Fleece (310g - 65% Polyester / 35% Cotton) \*Please note the clothing item on this form is an example\*

| Cost    | Size Range |
|---------|------------|
| \$31.00 | 4-16Y      |
| \$39.00 | S-3XL      |
|         |            |