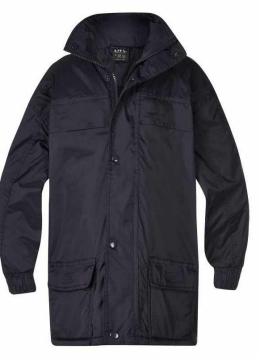

# **& Cosy Jacket** 5963DC - Dark Navy Waterproof Nylon (70g - 100% Nylon)

5963DC - Dark Navy Waterproof Nylon (70g - 100% Nylon) \*Please note the clothing item on this form is an example\*

| 3 3     | Cost    | Size Range |
|---------|---------|------------|
|         | \$40.00 | 4-16Y      |
| A THE A | \$45.00 | S-3XL      |
| 1 Sta   |         |            |
|         |         |            |