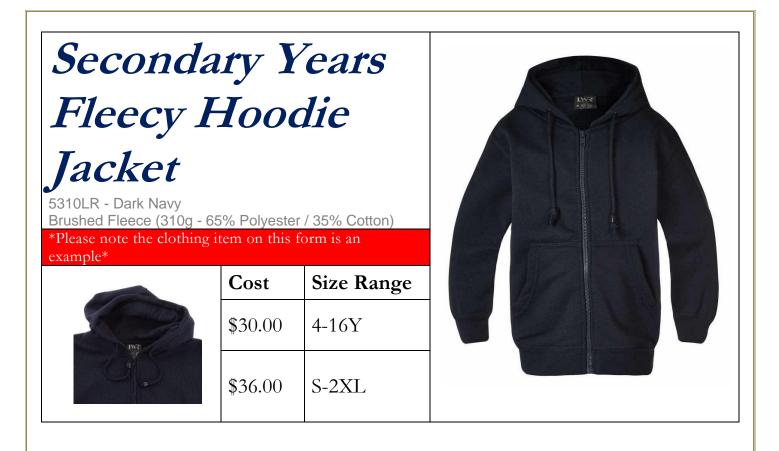

Secondary Years **Baseball Jacket** 

5310BJ - Dark Navy & Red Brushed Fleece (310g - 65% Polyester / 35% Cotton) \*Please note the clothing item on this form is an

### example\*