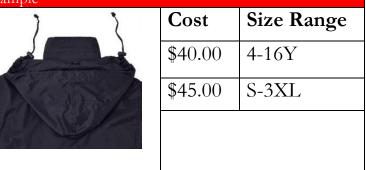

# **& Cosy Jacket** 5963DC - Dark Navy Waterproof Nylon (70g - 100% Nylon)

5963DC - Dark Navy Waterproof Nylon (70g - 100% Nylon) \*Please note the clothing item on this form is an example\*

| 3 3     | Cost    | Size Range |
|---------|---------|------------|
|         | \$40.00 | 4-16Y      |
| A THE A | \$45.00 | S-3XL      |
| 1 Sta   |         |            |
|         |         |            |