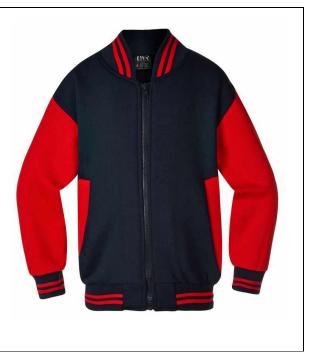

# Primary Years Baseball Jacket

5310BJ - Dark Navy & Red Brushed Fleece (310g - 65% Polyester / 35% Cotton) \*Please note the clothing item on this form is an example\*

| Cost    | Size Range |
|---------|------------|
| \$31.00 | 4-16Y      |
| \$39.00 | S-3XL      |
|         |            |