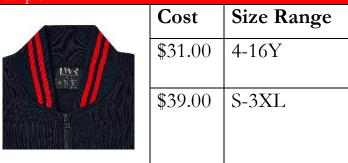

# Primary Years Baseball Jacket

5310BJ - Dark Navy & Red Brushed Fleece (310g - 65% Polyester / 35% Cotton) \*Please note the clothing item on this form is an example\*

| Cost    | Size Range |
|---------|------------|
| \$31.00 | 4-16Y      |
| \$39.00 | S-3XL      |
|         |            |