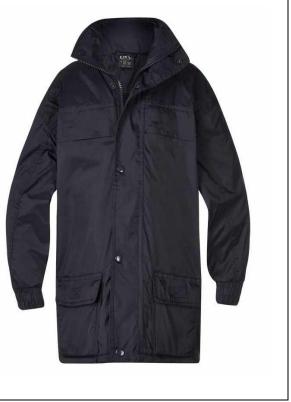

# Secondary Years Dry & Cosy

# Jacket

5963DC - Dark Navy Waterproof Nylon (70g - 100% Nylon) \*Please note the clothing item on this form is an example\*