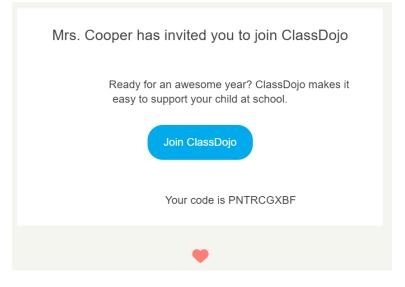

## How to Connect with your Students ClassDojo

1. You will receive an email with this image below. Click on the blue Join ClassDojo button.

2. A screen will pop up like this, enter your email in the space provided and hit Continue.