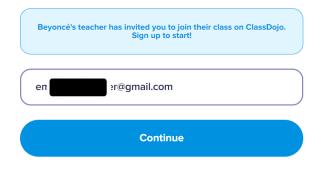

## How to Connect with your Students ClassDojo

1. You will receive an email with this image below. Click on the blue Join ClassDojo button.

2. A screen will pop up like this, enter your email in the space provided and hit Continue.