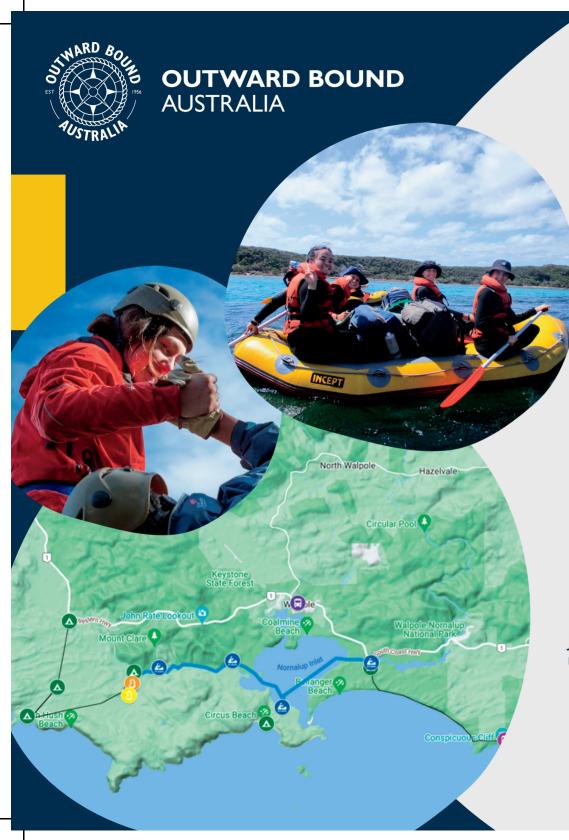

#### **Days 3 & 4 - Hike**

Hike from Conspicuous Beach via Blue Water Hole to reach the Frankland river.

### **Day 5 - Raft and Ropes**

Raft across Walpole Inlet and climb high among the Karri trees.

### Day 6 - Ocean's Edge

Continue your expedition to Long Point at the edge of the Great Southern Ocean.

#### Days 7 & 8 - Solo Retreat

Begin with a morning hike up Breast Hill and settle in for an overnight solo experience.

## **Day 9 - Final Expedition**

Journey through the coastal heathland and set up camp in Crystal Springs for your final night.