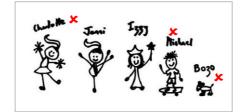

#### **SAMPLE 3**

#### THIS IS NOT OK \*

- Do not include computer-generated or pasted pictures
- The process is set up to engrave hand drawn images only

Administrator note: Please photocopy this page for your records, cut out the drawing below and send the ORIGINAL to Signature Engraving.