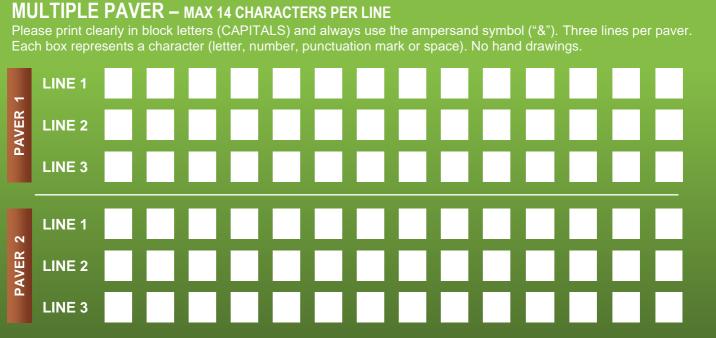

|                                                                     |           |
| Offer 1 Offer 2 Offer 3                                                                                                                                                                       | Our Donation<br>\$                                                  |           |
| Offer closes on 31st July 2022                                                                                                                                                                |                                                                     |           |





# COMBINED SINGLE / DOUBLE NAME PAVER & HAND DRAWN IMAGE TEMPLATE

### **ENGRAVING DETAILS**





#### NAME PAVERS ARE:

A unique and lasting record of your support;
A creation of memories and milestones;
A celebration of a wedding, new baby, birthday or anniversary;
A tribute to someone special or a precious memorial to a loved one.



# HAND DRAWN TEMPLATE

### **ENGRAVING DETAILS**

#### PLEASE FOLLOW THESE SIMPLE STEPS WHEN CREATING YOUR IMAGE.

- 1. ONE NAME PER PAVER.
- 2. Draw your image using a good quality medium thickness black marker pen (about 2mm thick). eg Artline 70 'High Performance' marker.
  - Do not use a ballpoint pen, coloured texta or pencils!
- 3. Make sure you rub out any pencil lines as these will show up on the finished paver.
- 4. Do not include computer-generated or pasted pictures.

  The hand drawn image engraving process is set up to engrave hand drawn