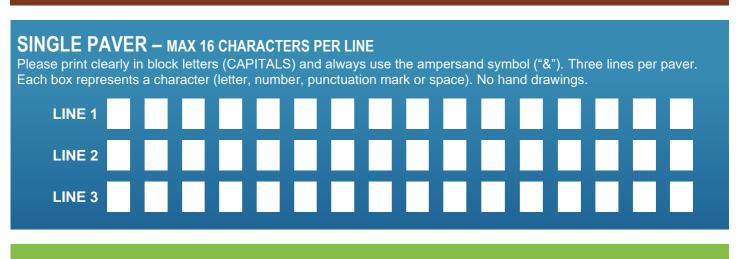

### **ENGRAVING DETAILS**

#### NAME PAVERS ARE:

A unique and lasting record of your support;
A creation of memories and milestones;
A celebration of a wedding, new baby, birthday or anniversary;
A tribute to someone special or a precious memorial to a loved one.