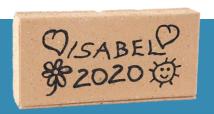

#### OFFER 3: \$45 HAND DRAWN PAVERS

Your donation of \$45 entitles you to have your hand drawn image engraved into a paver as a lasting record of your valued support. The paver will be permanently installed in

#### Columbarium Area

proudly showing your support. See page 3 for hand drawn template.

| Simply fill out this form and return along with full payment by cash to the Church Office. Or direct debit to: St Joseph's Catholic Church. BSB 066711 Acct# 001760 Reference: Surname pavers | St Joseph's Parish C<br>48 Park Road, Bulli<br>Tues – Friday 9:30an |           |
|-----------------------------------------------------------------------------------------------------------------------------------------------------------------------------------------------|---------------------------------------------------------------------|-----------|
| Contact Name                                                                                                                                                                                  | Phone (                                                             |           |
| Street                                                                                                                                                                                        | Email                                                               |           |
| City                                                                                                                                                                                          | State                                                               | Post Code |
|                                                                                                                                                                                               |                                                                     |           |
| Offer 1 Offer 2 Offer 3                                                                                                                                                                       | Our Donation<br>\$                                                  |           |
| Offer closes on 31st July 2022                                                                                                                                                                |                                                                     |           |

#### PLEASE FOLLOW THESE SIMPLE STEPS WHEN CREATING YOUR IMAGE.

- 1. ONE NAME PER PAVER.
- 2. Draw your image using a good quality medium thickness black marker pen (about 2mm thick). eg Artline 70 'High Performance' marker.
  - Do not use a ballpoint pen, coloured texta or pencils!
- 3. Make sure you rub out any pencil lines as these will show up on the finished paver.
- 4. Do not include computer-generated or pasted pictures.

  The hand drawn image engraving process is set up to engrave hand drawn images only.