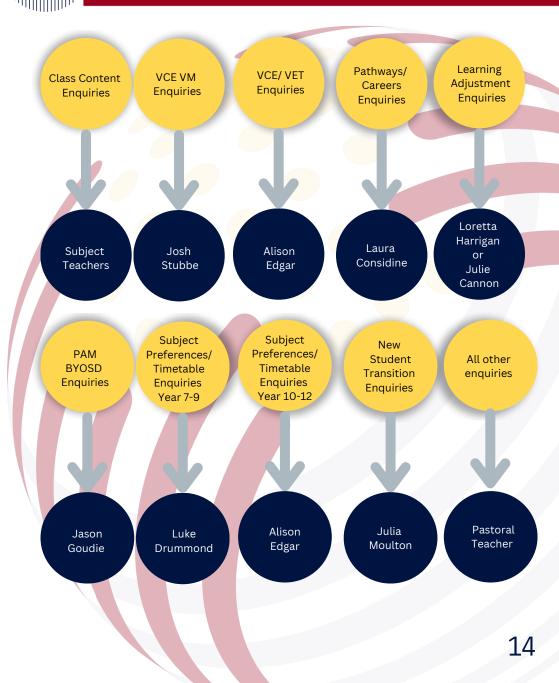

| 9 00am - 3 20pm 💮 St Patrick's swimming camival                                                                                                                                                                                                                      |

## Website

The Catholic College Sale website can be accessed at: www.ccsale.catholic.edu.au.

This website is an important resource for up to date information about the College and is regularly updated.



## Quick Reference Guide General Student Enquiries



## Quick Reference Guide Specific Enquiries



# 

## **Teacher Email List**

| Aurisch               | Rhiann <mark>on</mark> | rau <mark>risch@cc</mark> sale.catholic.edu.au  |
|-----------------------|------------------------|-------------------------------------------------|
| Barnsley              | Ursula                 | uba <mark>rnsley@</mark> ccsale.catholic.edu.au |
| Bown                  | Rachael                | rbown@ccsale.catholic.edu.au                    |
| Burg <mark>iel</mark> | Kelly                  | kburgiel@ccsale.catholic.edu.au                 |
| Butcher               | Danny                  | dbutcher@ccsale.catholic.edu.au                 |
| Cannon                | Juli <mark>e</mark>    | jcannon@ccsale.catholic.edu.au                  |
| Carr                  | Alex                   | acarr@ccs