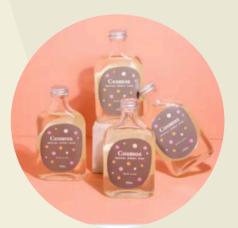

College** 

**Friday the 9**<sup>th</sup> of May

SWEET WATER DECOR



BEA SALT, JASMINE, WOOD & CREAM Made in the USA



This year, we have a delightful range of gifts for all of the wonderful mums, aunties, grandmothers and loved ones in our Clayfield College Community.

All students will have an opportunity to visit the Mother's Day Stall on Friday the 9<sup>th</sup> of May. Please pre purchase tokens (link on the last page) which can be used to choose something special for their loved one.

Gifts will be priced in \$5, \$10, \$15 or \$20 categories.

Here is a sneak peek at some of the many gifts which will be on offer!





### Wellness

Something special



### Home & Garden

### Gifts – \$5























### Gifts – \$10





Room diffuser



Eye pillow



### Pamper pack



bath oil





### Trivia games





### Gifts - \$15























## Gifts – \$20





















# YOU GOT THIS

90 Devotions to Equip + Empower handworking Women

MELISSA HORVATH

### Purchase tokens

Please pre-purchase tokens for your child or children via the QR code before Friday the 9<sup>th</sup> of May