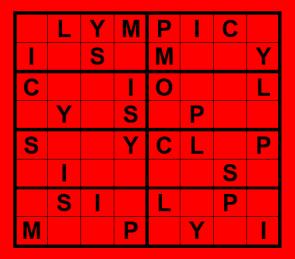

## MATHS AND PUZZLES WITH VIDHULA

**WORD SUDOKU:** Fill in this Word Sudoku so that there is only one of every letter for '**OLYMPICS**' in each row, column and box.

**Maths Bowling:** Using the numbers in yellow (2,3,4), try to calculate each of the numbers from 1 to 10 and cross them out. See if you can calculate them all. For example, **2+4=6** 

### WORD SUDOKU:

| 0  | L | Υ | Μ | Ρ |   | С | S |
|----|---|---|---|---|---|---|---|
| I. | Ρ | S | С | Μ | 0 | L | Υ |
| С  | Μ | Ρ | Ι | 0 | S | Υ | L |
| L  | Υ | 0 | S | - | Ρ | Μ | С |
| S  | 0 | Μ |   | С | L |   | Ρ |
| Ρ  |   | С | L | Υ | Μ | S | 0 |
| Y  | S |   | 0 | L | С | Ρ | Μ |
| Μ  | С | L | Ρ | S | Υ | 0 |   |