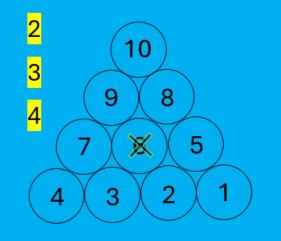

## MATHS AND PUZZLES WITH VIDHULA

**WORD SUDOKU:** Fill in this Word Sudoku so that there is only one of every letter for '**OLYMPICS**' in each row, column and box.

**Maths Bowling:** Using the numbers in yellow (2,3,4), try to calculate each of the numbers from 1 to 10 and cross them out. See if you can calculate them all. For example, **2+4=6** 

## MATHS BOWLING:

| Numbers: 2, 3, 4 |            |  |  |  |  |  |  |  |
|------------------|------------|--|--|--|--|--|--|--|
| 3-2=1            | 2+4=6      |  |  |  |  |  |  |  |
| 4-2=2            | 4+3=7      |  |  |  |  |  |  |  |
| 4-(3-2)=3        | 4x2=8      |  |  |  |  |  |  |  |
| 2+(√4)=4         | 4+3+2=9    |  |  |  |  |  |  |  |
| 2+3=5            | (3x4)-2=10 |  |  |  |  |  |  |  |