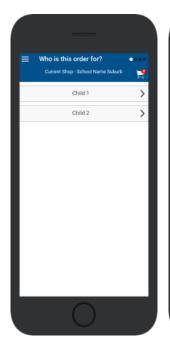

#### **Choose Shop and Order Date**

- ⇒ Select the **Child** you wish to place the order for.
- ⇒ Swiping left to right allows you to navigate between steps.
- ⇒ Choose the **SHOP** you would like to order from.
- ⇒ Choose the desired date you wish to place the order for.