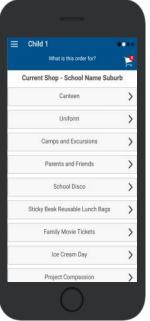

#### **Choose Shop and Order Date**

- ⇒ Select the **Child** you wish to place the order for.
- ⇒ Swiping left to right allows you to navigate between steps.
- ⇒ Choose the **SHOP** you would like to order from.
- ⇒ Choose the desired date you wish to place the order for.

#### **Placing an Order & Checkout**

- ⇒ Choose a category to order from.
- ⇒ Then select the item/s you wish to order by pressing +
- ⇒ Your shopping cart will update with each item.
- ⇒ Choosing the Shopping Cart allows you to complete purchase.
- ⇒ Select **Summary & Checkout** to make payment.