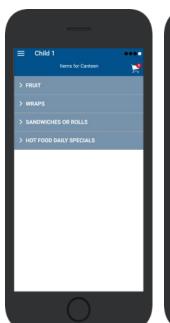

#### **Placing an Order & Checkout**

- ⇒ Choose a category to order from.
- ⇒ Then select the item/s you wish to order by pressing +
- ⇒ Your shopping cart will update with each item.
- ⇒ Choosing the Shopping Cart allows you to complete purchase.
- ⇒ Select **Summary & Checkout** to make payment.