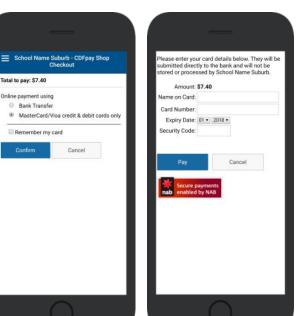

#### **Complete Payment (Single Payment Option)**

- ⇒ Choose payment method. MasterCard/Visa/Bank Transfer.
- ⇒ Enter your payment details and select **PAY**.
- ⇒ A receipt will be generated confirming purchase.
- ⇒ An email will also be sent to your specified email address.