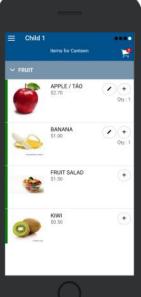

#### **Placing an Order & Checkout**

- ⇒ Choose a category to order from.
- ⇒ Then select the item/s you wish to order by pressing +
- ⇒ Your shopping cart will update with each item.
- ⇒ Choosing the Shopping Cart allows you to complete purchase.
- ⇒ Select **Summary & Checkout** to make payment.