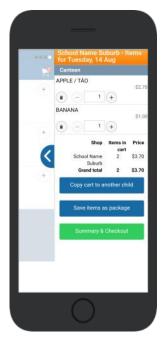

#### **Placing an Order & Checkout**

- ⇒ Choose a category to order from.
- ⇒ Then select the item/s you wish to order by pressing +
- ⇒ Your shopping cart will update with each item.
- ⇒ Choosing the Shopping Cart allows you to complete purchase.
- ⇒ Select **Summary & Checkout** to make payment.