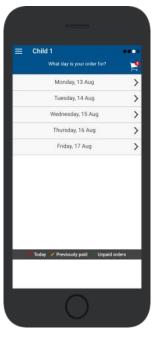

#### **Choose Shop and Order Date**

- ⇒ Select the **Child** you wish to place the order for.
- ⇒ Swiping left to right allows you to navigate between steps.
- ⇒ Choose the **SHOP** you would like to order from.
- ⇒ Choose the desired date you wish to place the order for.