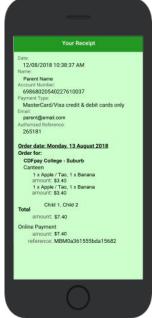

#### **Complete Payment (Single Payment Option)**

- ⇒ Choose payment method. MasterCard/Visa/Bank Transfer.
- ⇒ Enter your payment details and select **PAY**.
- ⇒ A receipt will be generated confirming purchase.
- ⇒ An email will also be sent to your specified email address.