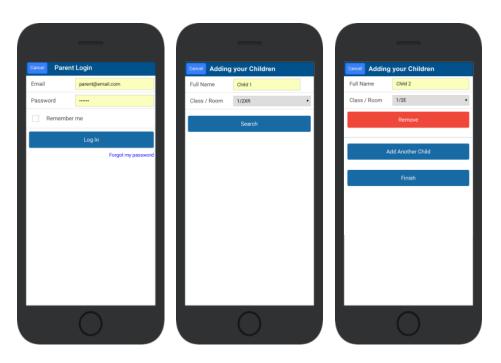

#### **Verify your Account & Add Children**

- ⇒ To add a child to your account, type **First and Last Name**.
- ⇒ Select **Class/Room** for your child.
- ⇒ Choose **Add Another Student** if required.
- ⇒ You are now ready to place orders using CDFpay.