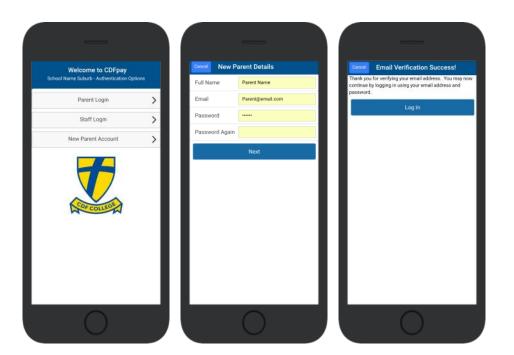

#### **Create your CDFpay Account**

- ⇒ Browse to https://stlleongatha.cdfpay.org.au
- ⇒ Select **New Parent Account.**
- ⇒ Enter your full **Full Name**, **Email**, **Password** choose **Next**
- ⇒ Check your Email inbox for a **Email Verification** link.
- ⇒ Login with your new CDFpay account.