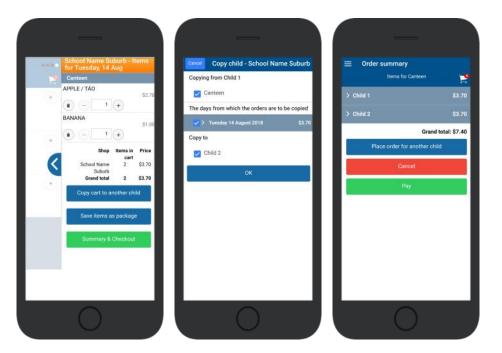

#### **Copy Order to Another Child**

- ⇒ Choose Copy Cart to Another Child to duplicate the order.
- ⇒ Complete the options to duplicate the order and select **OK.**
- ⇒ A summary screen is now displayed with selected orders.
- ⇒ Here you can either **Cancel** the order or complete **Payment**.