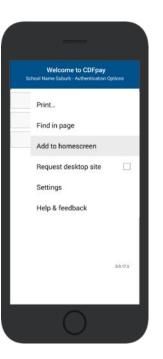

### Adding Icon to Apple iPhone

In Safari

- ⇒ Browse to https://stlleongatha.cdfpay.org.au in Safari.
- ⇒ Or scan QR Code using your phone camera to browse to URL.

tap the **BOOKMARK ICON**.

- ⇒ Choose the **ADD TO HOMESCREEN** icon.
- **+**
- ⇒ You can then place the icon on your desired screen.

# Adding Icon to Android Phone

- ⇒ Browse https://stlleongatha.cdfpay.org.au in Chrome.
- ⇒ Or scan QR Code using your phone camera to browse to URL.
- ⇒ In Chrome tap the Menu option
- ⇒ Choose the **ADD TO HOMESCREEN** icon.
- ⇒ You can then place the icon on your desired screen.