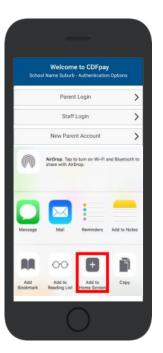

### Adding Icon to Apple iPhone

In Safari

- ⇒ Browse to https://stlleongatha.cdfpay.org.au in Safari.
- ⇒ Or scan QR Code using your phone camera to browse to URL.

tap the **BOOKMARK ICON**.

- ⇒ Choose the **ADD TO HOMESCREEN** icon.
- **+**
- ⇒ You can then place the icon on your desired screen.