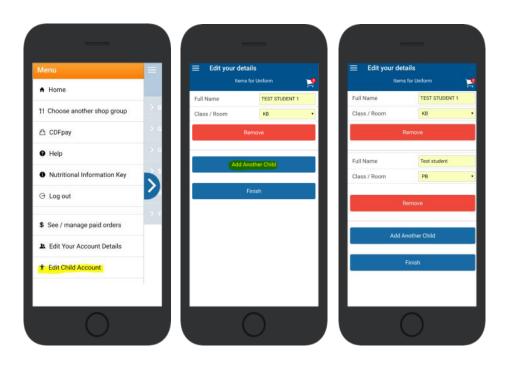

#### Adding / Removing Children to your CDFpay Account

- $\Rightarrow$  Tap the Menu Icon on your device. lacksquare
- ⇒ Choose Edit Child Account.
- ⇒ You can change/remove your current child on this screen.
- ⇒ Or choose Add Another Child.
- ⇒ Choose Finish once all children are added.