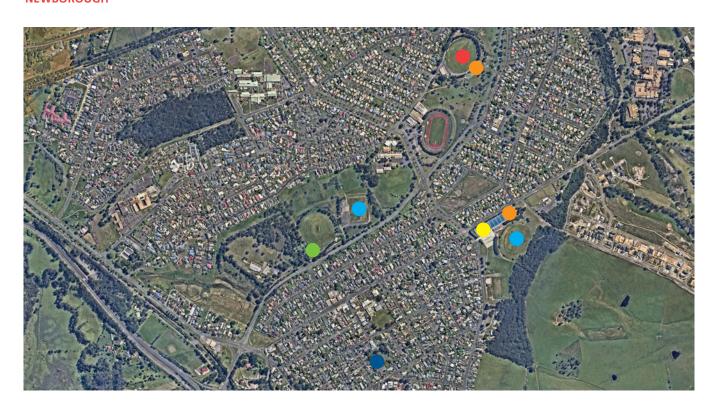

#### **NEWBOROUGH AND YALLOURN NORTH**

#### **NEWBOROUGH**

Youth Infrastructure Plan 2024–2034

#### YALLOURN NORTH

#### Legend

Tennis Skate / Scoot BMX BasketballCricket (nets)AU Football Netball Soccer