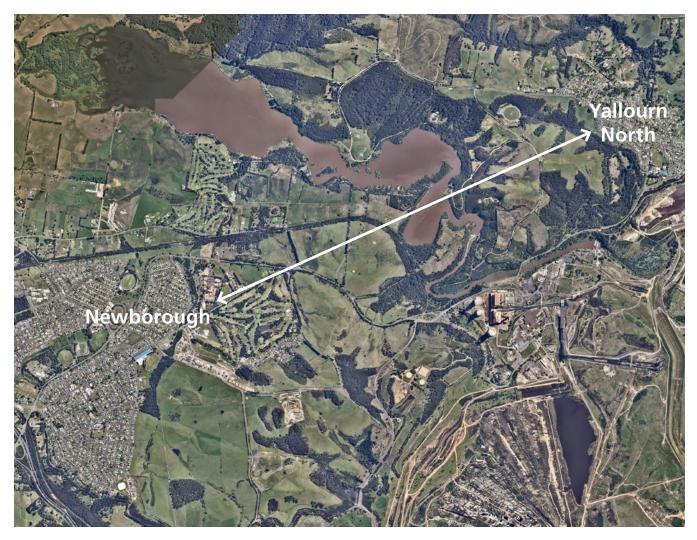

#### **NEWBOROUGH AND YALLOURN NORTH**

#### **NEWBOROUGH**

Youth Infrastructure Plan 2024–2034

#### YALLOURN NORTH