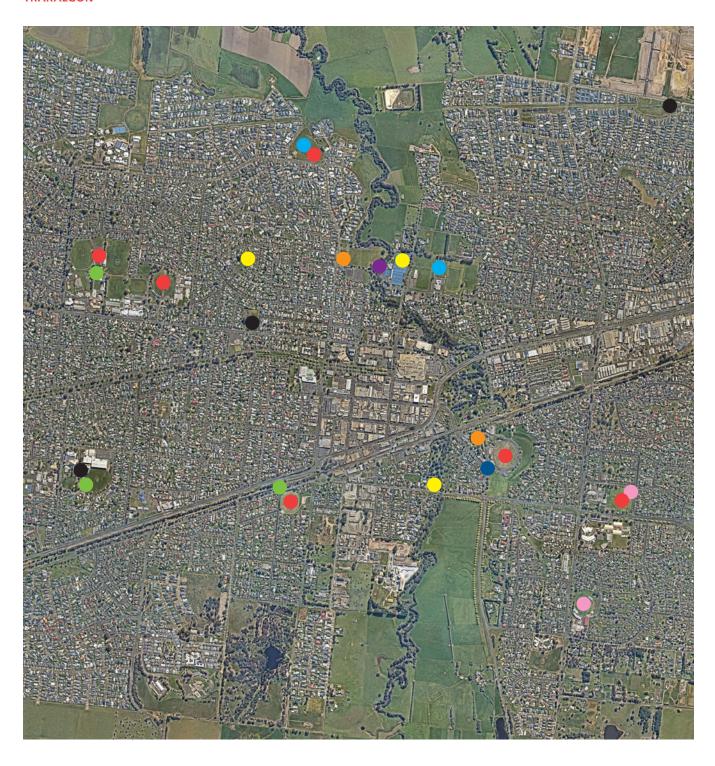

#### **TRARALGON**

Legend

#### Legend

Tennis Skate / Scoot BMX

BasketballCricket (nets)AU Football

Netball

Soccer

Baseball