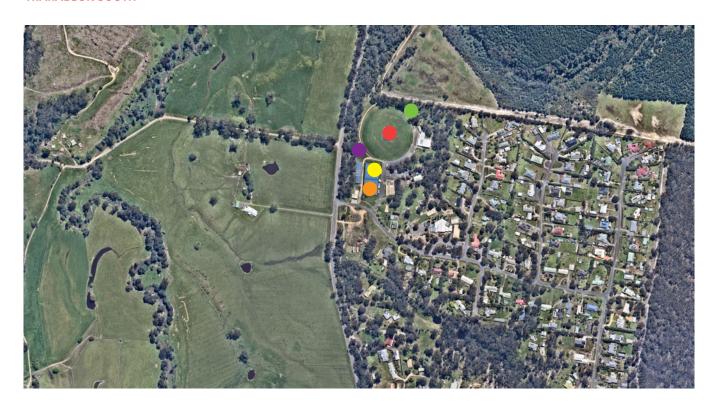

#### TRARALGON SOUTH AND CALLIGNEE

#### 6.5km

#### TRARALGON SOUTH

Youth Infrastructure Plan 2024–2034

#### **CALLIGNEE**

#### Legend

Tennis Skate / Scoot BMX ● Basketball ● Cricket (nets) ● AU Football ● Netball ● Soccer