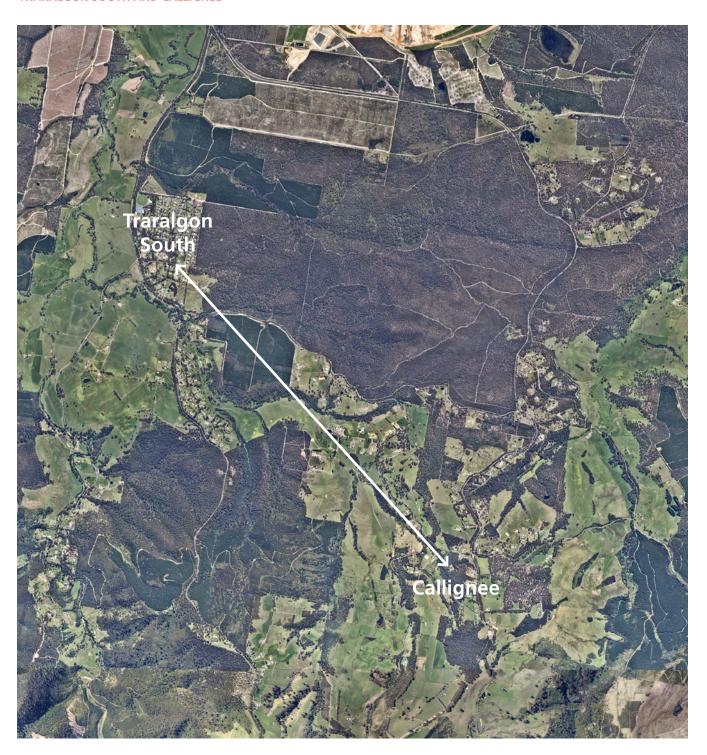

#### TRARALGON SOUTH AND CALLIGNEE

#### 6.5km

#### TRARALGON SOUTH

Youth Infrastructure Plan 2024–2034

#### **CALLIGNEE**