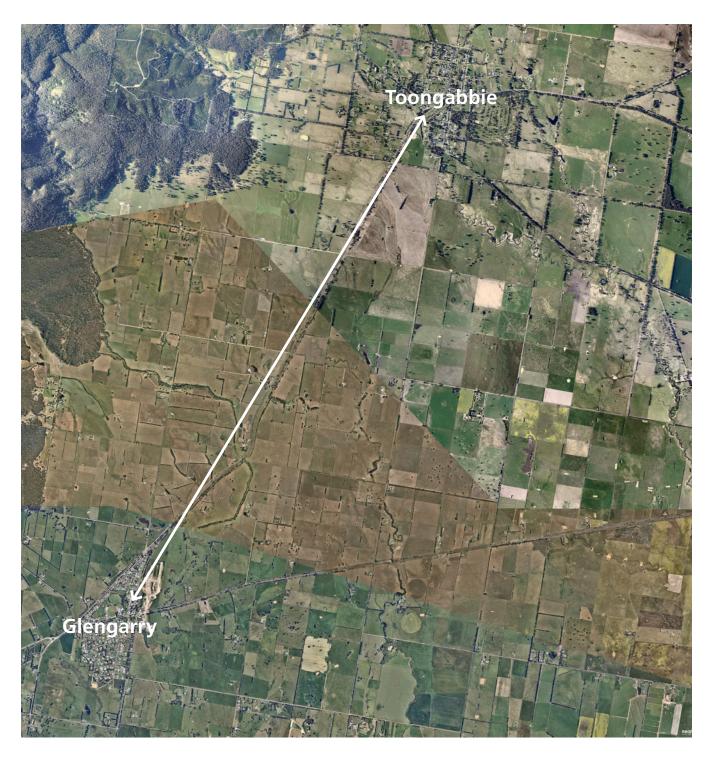

#### **GLENGARRY AND TOONGABBIE**

#### 9.6km

#### **GLENGARRY**

Youth Infrastructure Plan 2024–2034

#### **TOONGABBIE**