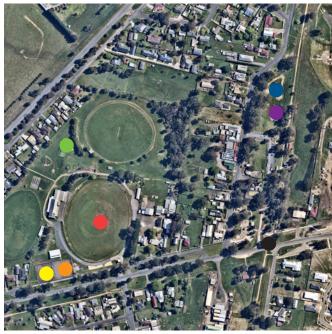

#### YINNAR

Youth Infrastructure Plan 2024–2034

#### **BOOLARRA**

#### Legend

Tennis Skate / Scoot BMX BasketballCricket (nets)AU Football NetballSoccer