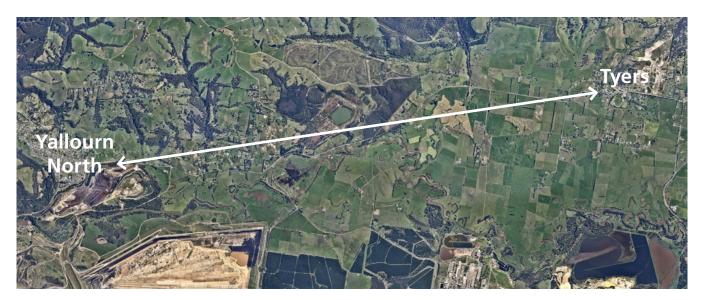

#### **TYERS AND YALLOURN NORTH**

#### 11km

#### **TYERS**

#### YALLOURN NORTH

Youth Infrastructure Plan 2024–2034

#### Legend

- Tennis Skate / Scoot BMX

- Basketball Cricket (nets) AU Football Netball Soccer