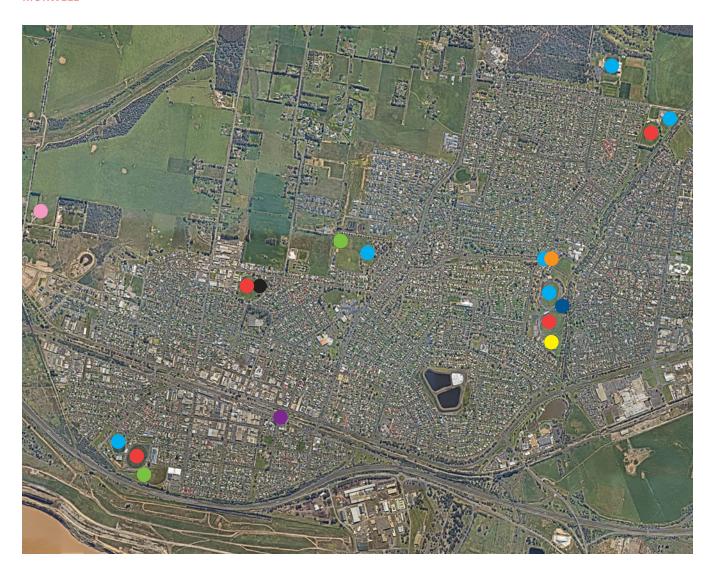

#### MORWELL

Youth Infrastructure Plan 2024–2034

#### Legend

Tennis Skate / Scoot BMX

BasketballCricket (nets)AU Football

Netball

Soccer

Baseball