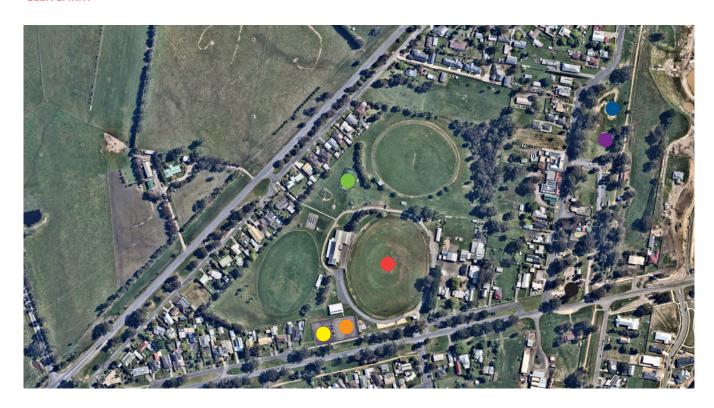

#### **GLENGARRY**

Youth Infrastructure Plan 2024–2034

#### Legend

Tennis Skate / Scoot BMX BasketballCricket (nets)AU Football NetballSoccer