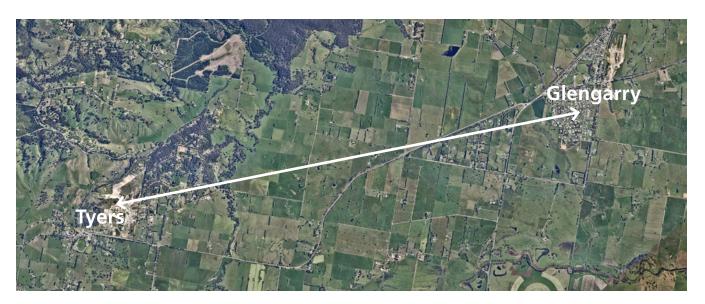

#### **TYERS AND GLENGARRY**

#### 8.5km

#### TYERS GLENGARRY

#### Legend

─ Tennis Skate / Scoot BMX Basketball Cricket (nets) AU Football Netball Soccer