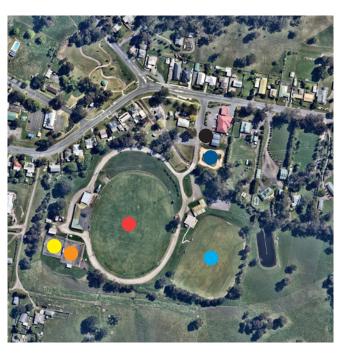

#### YINNAR AND BOOLARRA

#### 9.2km

#### YINNAR

Youth Infrastructure Plan 2024–2034

#### **BOOLARRA**

#### Legend

Tennis Skate / Scoot BMX BasketballCricket (nets)AU Football NetballSoccer