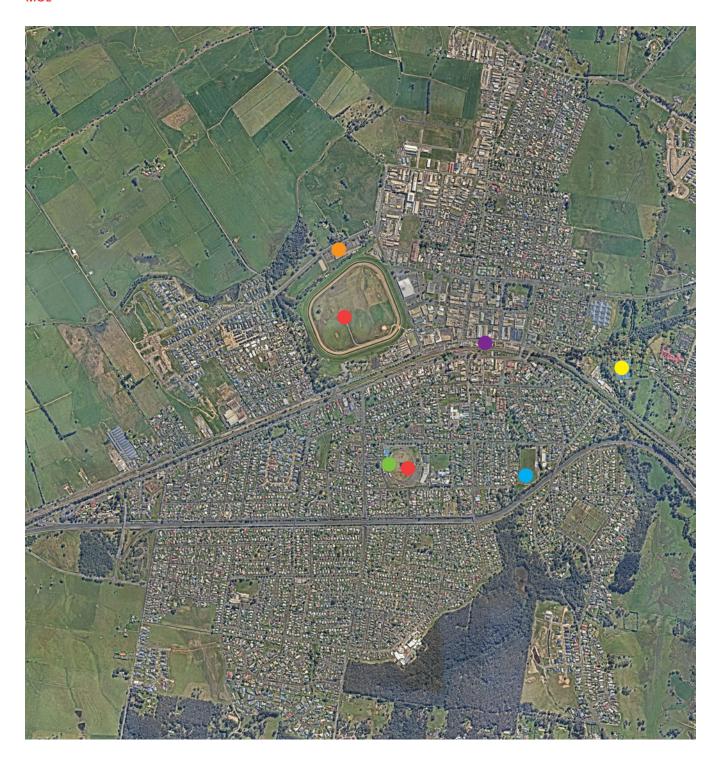

RN NORTH

Youth Infrastructure Plan 2024–2034



#### Legend

- Tennis Skate / Scoot BMX

- Basketball Cricket (nets) AU Football Netball Soccer

#### **NEWBOROUGH AND YALLOURN NORTH**







#### **NEWBOROUGH**



Youth Infrastructure Plan 2024–2034

#### YALLOURN NORTH



#### Legend

Tennis Skate / Scoot BMX BasketballCricket (nets)AU Football Netball Soccer

#### TRARALGON SOUTH AND CALLIGNEE



#### 6.5km



#### TRARALGON SOUTH



Youth Infrastructure Plan 2024–2034

#### **CALLIGNEE**



#### Legend

Tennis Skate / Scoot BMX ● Basketball ● Cricket (nets) ● AU Football ● Netball ● Soccer

#### **TRARALGON**



Legend



#### MORWELL



Youth Infrastructure Plan 2024–2034

#### Legend

Tennis Skate / Scoot BMX

BasketballCricket (nets)AU Football

Netball

Soccer

Baseball

#### MOE



Legend



Youth Infrastructure Plan 2024–2034

#### **CHURCHILL**



#### Legend

Tennis Skate / Scoot BMX

● Basketball ● Cricket (nets) ● AU Football

Netball Soccer

Baseball

## PROUDLY PRINTED IN Latrobe City

To obtain this information in languages other than English, or in other formats, please contact Latrobe City Council on 1300 367 700.