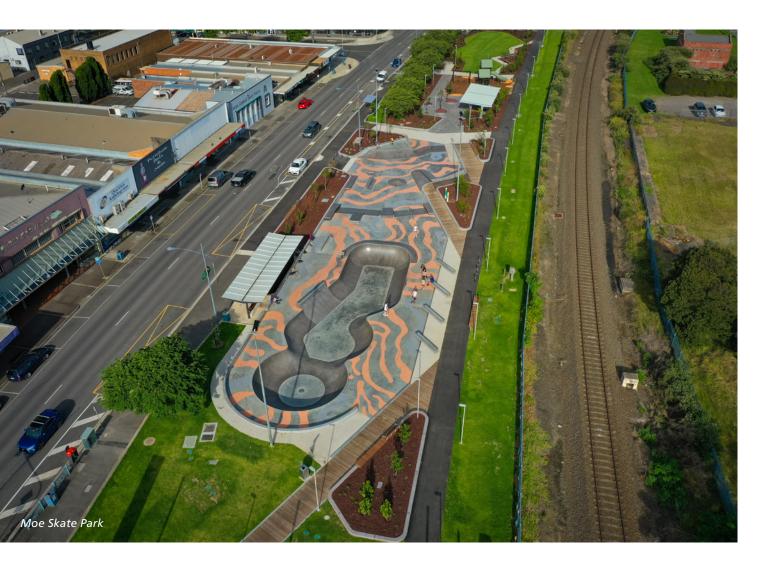

### **Large Towns**

|                | TRARALGON                                                                                                                                            | MORWELL                                                                                          | MOE                                                                                                                       | CHURCHILL                                  |
|----------------|------------------------------------------------------------------------------------------------------------------------------------------------------|--------------------------------------------------------------------------------------------------|---------------------------------------------------------------------------------------------------------------------------|--------------------------------------------|
| Tennis         | Traralgon Tennis Centre<br>(bookings required)<br>Maskrey Reserve, Pax Hill<br>(bookings required)<br>Eric Taylor Reserve<br>(open to public)        | Ronald Reserve<br>(bookings required)                                                            | Moe Botanic Gardens                                                                                                       | Gaskin Park<br>(bookings required)         |
| Skate / Scoot  | Traralgon Skate Park (concrete)                                                                                                                      | Morwell Skate Park (concrete)                                                                    | Moe Skate Park (concrete)<br>Haunted Hills Pump Track                                                                     | Churchill Skate Park (concrete)            |
| BMX            | Pump Track at Traralgon<br>Recreation Reserve                                                                                                        | Ronald Reserve (dirt track)                                                                      | Haunted Hills Pump Track                                                                                                  | Glendonald Park (dirt track)               |
| Cycling        | Gippsland Plains Rail Trail –<br>Traralgon to Toongabbie<br>Traralgon-Morwell<br>Shared Path                                                         | Traralgon-Morwell<br>Shared Path<br>Waterhole Creek                                              | Joe Carmody Athletics Track<br>(veledrome)<br>Moe-Yallourn Rail Tail<br>Old Sale Road (bike lane)                         | Eel Hole Creek                             |
| Mt Biking      | Maryvale Pines<br>*Located on private land                                                                                                           | Maryvale Pines<br>*Located on private land                                                       | Haunted Hills Mountain<br>Bike Park (Newborough)                                                                          | Dobbins Road<br>(unsanctioned / difficult) |
| Basketball     | 1/2 court at Catterick Crescent<br>Reserve<br>1/2 court at St James Church<br>(Grey St)<br>1/2 court Marshalls Road<br>(Hammersmith Cct)             | ½ court at Northern Reserve                                                                      |                                                                                                                           | Glendonald Park                            |
| Cricket (nets) | Duncan Cameron Traralgon West Sporting Complex Apex Park Catterick Crescent Reserve (1 open to public) Traralgon Rec Reserve                         | Maryvale Recreation Reserve<br>(1 open to public)<br>Keegan Street Reserve<br>(1 open to public) | Ted Summerton Reserve Gippsland Cricket Centre of Excellence (bookings required) WH Burrage Reserve (Newborough)          | Andrews Park West<br>Glendonald Park       |
| AU Football    | Traralgon West Sports Complex Apex Park Traralgon Recreation Reserve Duncan Cameron Reserve Liddiard Road Primary School Oval Bradman Boulevard Oval | Ronald Reserve<br>Crinigan Road South Reserve<br>Northern Reserve<br>Morwell Recreation Reserve  | Ted Summerton Reserve<br>Joe Tabautu Reserve<br>Northern Reserve<br>(Newborough)                                          | Gaskin Park<br>Glendonald Park             |
| Netball        | Breed Street<br>Traralgon Recreation Reserve                                                                                                         | Ronald Reserve<br>Morwell Recreation Reserve<br>Morwell Park Primary School                      | Ted Summerton<br>(goals taken down)<br>Monash Reserve<br>(Newborough)<br>Northern Reserve<br>(Newborough)<br>Saviges Road | Gaskin Park<br>Glendonald Park             |

### Large Towns (cont.)

|            | TRARALGON                                                                                                                            | MORWELL                                                                                                                                                          | MOE                                                                                                                       | CHURCHILL                                                                                                     |
|------------|--------------------------------------------------------------------------------------------------------------------------------------|------------------------------------------------------------------------------------------------------------------------------------------------------------------|---------------------------------------------------------------------------------------------------------------------------|---------------------------------------------------------------------------------------------------------------|
| Soccer     | Harold Preston<br>Bradman Boulevard Oval                                                                                             | Ronald Reserve Morwell Recreation Reserve Crinigan Road South Reserve Crinigan Road North Reserve (GSEP) Maryvale Recreation Reserve Morwell Park Primary School | Olympic Park<br>WH Burrage Reserve<br>(Newborough)<br>Monash Reserve<br>(Newborough)                                      | Hazelwood South Reserve                                                                                       |
| Baseball   | Kevin Lythgo Reserve<br>Liddiard Road Primary<br>School Oval                                                                         | Toners Lane                                                                                                                                                      | WH Burrage Reserve<br>(Newborough)                                                                                        | Andrews Park West                                                                                             |
| Walk / Run | Gippsland Plains Rail Trail<br>Traralgon-Morwell<br>Shared Path<br>Traralgon Creek Path<br>Harold Preston Reserve<br>Railway Reserve | Traralgon-Morwell<br>Shared Path<br>Crinigan Road<br>Bushland Reserve<br>Immigration Park / Waterhole<br>Creek                                                   | Joe Carmody Synthetic<br>Athletics Track<br>Edward Hunter<br>Bushland Reserve<br>Moe-Yallourn Rail Trail<br>Lake Narracan | Mathison Park / Lake Hyland<br>Eel Hole Creek                                                                 |
| Other      | Outdoor table tennis –<br>Newman Park                                                                                                | Outdoor table tennis –<br>Morwell Town Common                                                                                                                    | Track and field infrastructure<br>at John Field Reserve<br>Outdoor table tennis –<br>Moe Botanic Gardens                  | Synthetic Hockey Pitch –<br>Latrobe City Synthetic<br>Sports Field<br>Outdoor table tennis –<br>Mathison Park |