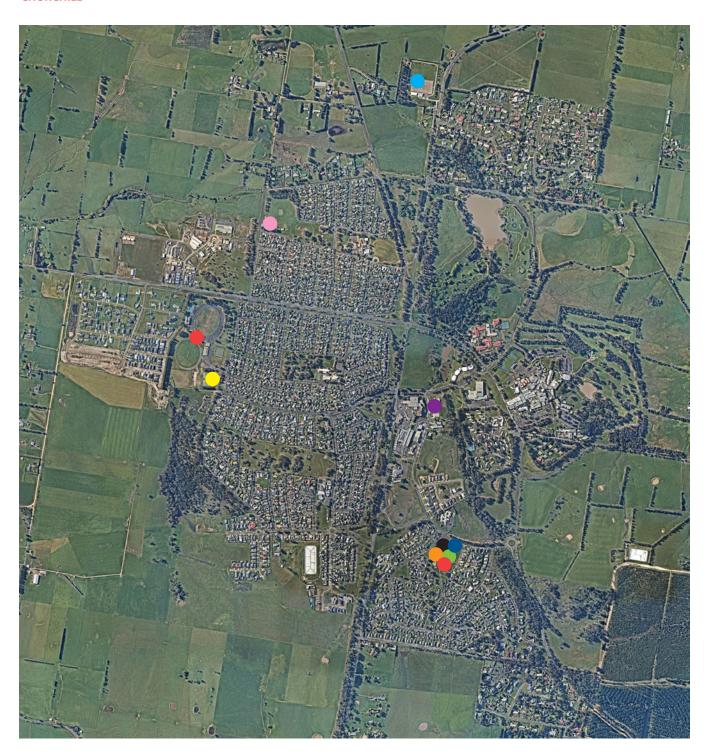

#### **CHURCHILL**

#### Legend

Tennis Skate / Scoot BMX

● Basketball ● Cricket (nets) ● AU Football

Netball Soccer

Baseball