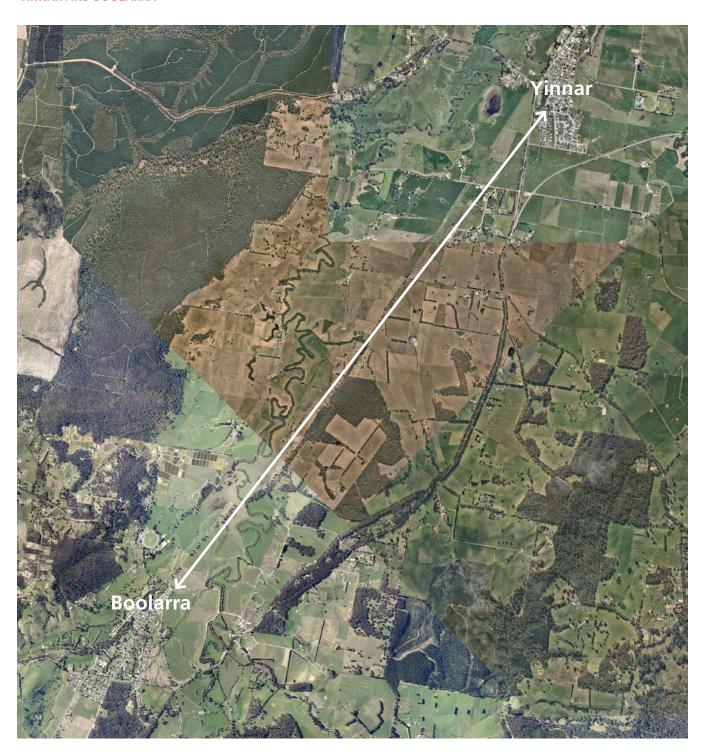

#### **Small Town Groups and Travel Distance**

| SMALL TOWN GROUPS             | KILOMETRES |       | ₫ <b></b> |       |
|-------------------------------|------------|-------|-----------|-------|
| Yinnar and Boolarra           | 9.2km      | 7min  | 29min     | 16min |
| Glengarry and Toongabbie      | 9.6km      | 7min  | 27min     | 25min |
| Tyers and Glengarry           | 8.5km      | 6min  | 23min     | -     |
| Tyers and Yallourn North      | 11km       | 11min | 37min     | 12min |
| Yallour North and Newborough  | 7.7km      | 7min  | 27min     | 13min |
| Traralgon South and Callignee | 6.5km      | 7min  | 34min     | -     |

#### YINNAR AND BOOLARRA

#### 9.2km