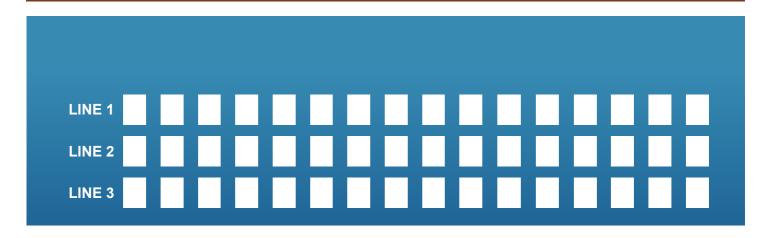

# MULTIPLE PAVER – MAX 14 CHARACTERS PER LINE Please print clearly using ALL CAPITAL LETTERS. Three lines per paver. Each box represents a character (letter, number, punctuation mark or space). No hand drawings. LINE 1 LINE 2 LINE 3 LINE 1 LINE 2 LINE 3 LINE 3