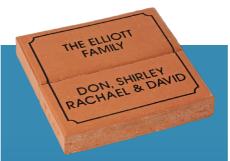

# OFFER 2: \$46.75 GST incl DOUBLE PAVERS

Your purchase entitles you to have your names engraved into two pavers as a lasting record of your valued support. The pavers will be permanently installed in

### NAME PAVERS ARE:

A unique and lasting record of your support;
A creation of memories and milestones;
A celebration of a wedding, new baby, birthday or anniversary;
A tribute to someone special or a precious memorial to a loved one.