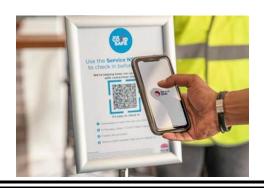

When you enter Fairvale Public School you will be required to 'check in' using the Service NSW QR code.

The easiest way to do this is to download the Service NSW App.

You can download the Service NSW App from either the App Store or Google Play.