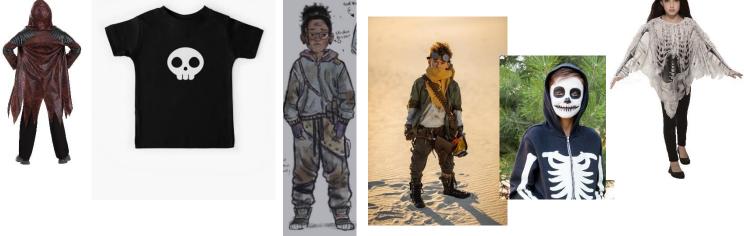

#### 1/2DG - Post apocalyptic skeletons

Clothes in black or Earth tones (brown, green, etc.); scarves; scraps of fabric; anything with skeleton/bones/skulls