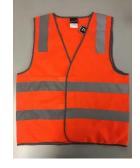

## 3/4SK - Company workers

White t-shirts, black pants, hi-vis vests, bandana (optional)