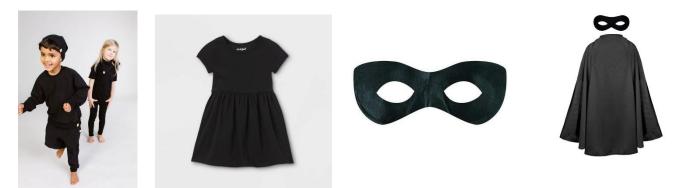

## 1/2AS - Villains Who Bring Darkness!

All black clothing (shirts, pants, dress, etc), black beanies, black capes (optional); <u>black masks</u> (teacher will get)