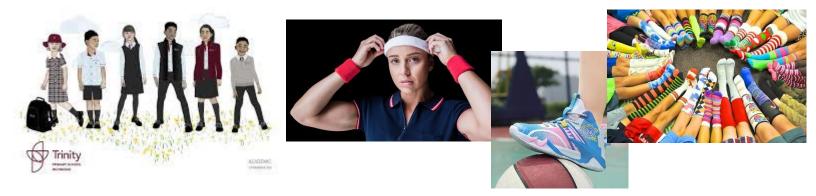

## 3/4TR - Students turned into heroes

School uniforms, sweatbands, gym shoes, silly socks