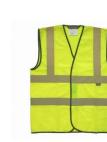

## 3/4SK - Company workers

White t-shirts, black pants, hi-vis vests, bandana (optional)