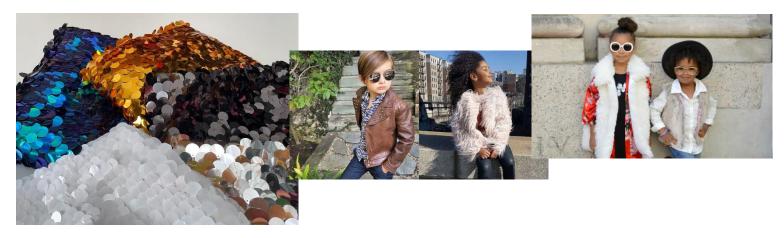

#### 1/2MB - Influencers/super stars

Flashy bright clothes, sequins, feathers, stylish, what a movie star might wear