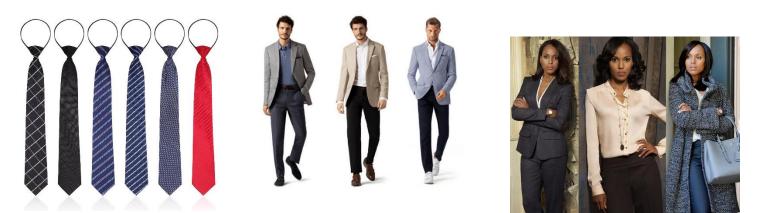

# 5/6FA - corporate workers

Business suits, button up shirts, trousers, business dress/skirt, ties