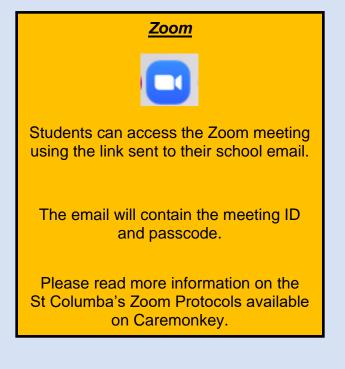

## Parent Help Sheet for Online Learning at Home



Student email is initial of first name then surname name followed by... @scelwood.catholic.edu.au

## ncromie@scelwood.catholic.edu.au

Password: all students have a unique p/w they should know or details will be sent to parents via email for Prep-2 students.

If you require a change of password or you have forgotten it please email Natalie *Cromie.* 



## **Seesaw**

In your browser, go to: https://web.seesaw.me/

Use the QR code or the student home code to access your class.

OR

Using an iPad download the Seesaw Class app and login using the same as above



More on how to access Seesaw for students: https://docs.google.com/document/d/1yV3z4eGhHe 3PqXu2Nk2bgSYIn7bFb0PYCr9M9acScyo/edit

Prep-2 students will be given their codes during week 2