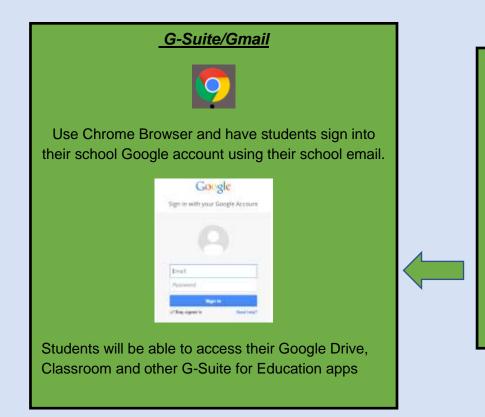

## Parent Help Sheet for Online Learning at Home

Student email is initial of first name then surname name followed by... @scelwood.catholic.edu.au

## ncromie@scelwood.catholic.edu.au

Password: all students have a unique p/w they should know or details will be sent to parents via email for Prep-2 students.

If you require a change of password or you have forgotten it please email Natalie *Cromie.* 