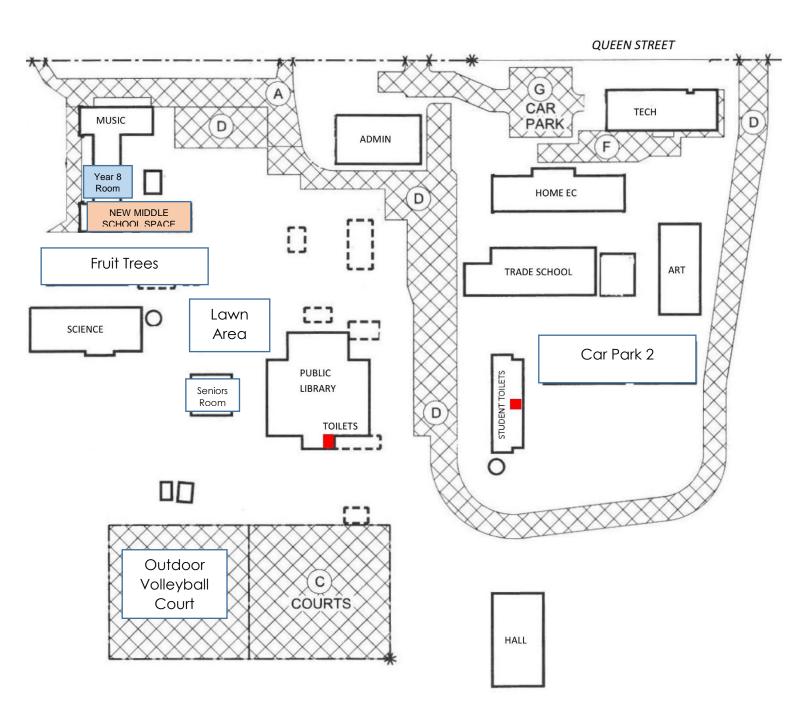

ecess<br>10.50am             |                                                  |                                          |
| Lesson 3<br>11.10am           | Art<br>Art A<br>Mrs Macdonald                    | Nutrition<br>Home Ec<br>Mrs Coe          |
| Lesson 4<br>12pm              | Business Inn.<br>Year 7 Room<br><i>M</i> s Simon | Nutrition<br>Home Ec<br>Mrs Coe          |
| Lunch<br>12.50pm              |                                                  |                                          |
| Lesson 5<br>1.30pm            | Maths<br>LAB B<br>Ms Amey                        | Tech<br>Tech<br>Miss Reeves              |
| Lesson 6<br>2.20pm            | Science<br>LAB A<br>Miss He                      | Tech<br>Tech<br>Miss Reeves              |

### Peterborough High School Map