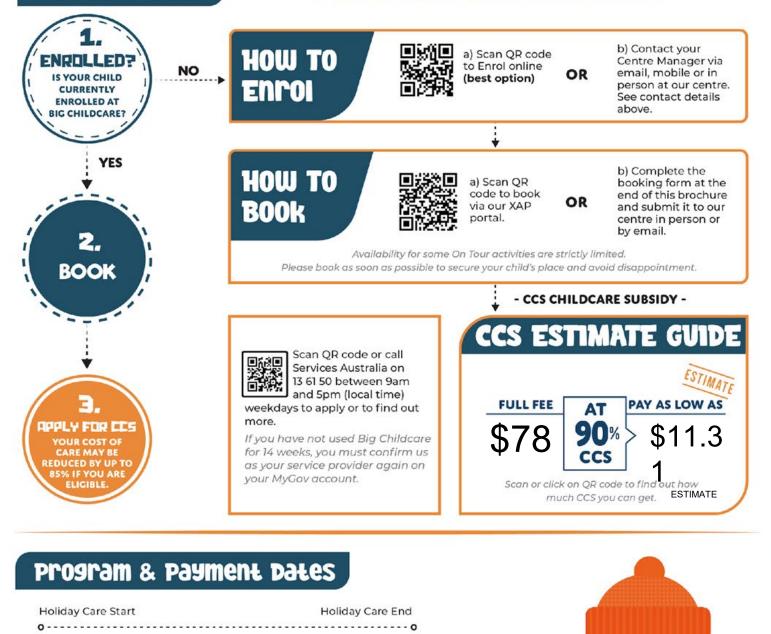

No

1. ENROLMENT STATUS - Does your child attend a Big Childcare Service? Please tick the appropriate box.

Yes

Proceed to section 2

Scan or click on QR code to enrol online now. You must be enrolled for your booking to be accepted.

## **BOOKING CHANGES**

#### Changes

If making a change to your booking you will need to do this by <u>Wednesday 2 July 2025</u>

#### Cancellations

Cancellations are not permitted during school holiday program. Amendments to bookings will need to be made prior to the holiday program starting.

#### Refunds

No cancellations or refunds are permitted during holiday care as staff, resources and/or venues and transportation have been secured based on your confirmed booking