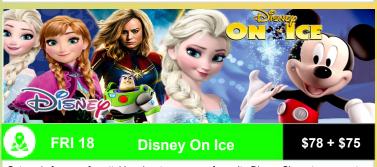

Street Games

\$78

**THUR 17** 

Get ready for an unforgettable adventure as your favourite Disney Characters come to life on the ice! Sing with Elsa, dance with Moana and laugh along with Olaf and Sven. Watch Maui show off his mighty strength for a show packed with fun, sparkle and magic. Limited tickets available.