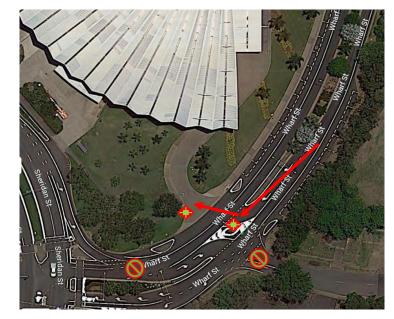

## Arrivals Drop off Map

Entry will only be via Wharf Street heading South, from the turning lane. No Entry will be granted via the lights on the corner of Sheridan and Wharf Street or the turning lane from the Wharf Fleet Terminal Wharf. If Exiting the Wharf Fleet terminal, please detour around the Centre via Hartley Street to join back onto Wharf Street. Please follow the driveway around the Porte Cochere to Exit after dropping off

**Traffic Marshals** Will direct cars across the road to the entry to the Convention Centre Porte Cochere. 8 Cars will be allowed entry at one time. Traffic

Marshals will be wearing High Vis Vests, please follow all directions provided onsite.