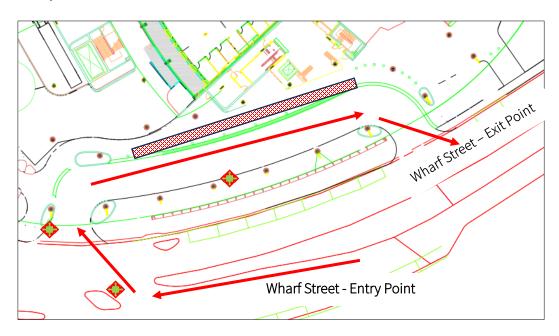

## Arrivals Drop off Map

Entry will only be via Wharf Street heading South, from the turning lane. No Entry will be granted via the lights on the corner of Sheridan and Wharf Street or the turning lane from the Wharf Fleet Terminal Wharf. If Exiting the Wharf Fleet terminal, please detour around the Centre via Hartley Street to join back onto Wharf Street. Please follow the driveway around the Porte Cochere to Exit after dropping off

**Traffic Marshals** Will direct cars across the road to the entry to the Convention Centre Porte Cochere. 8 Cars will be allowed entry at one time. Traffic

Marshals will be wearing High Vis Vests, please follow all directions provided onsite.