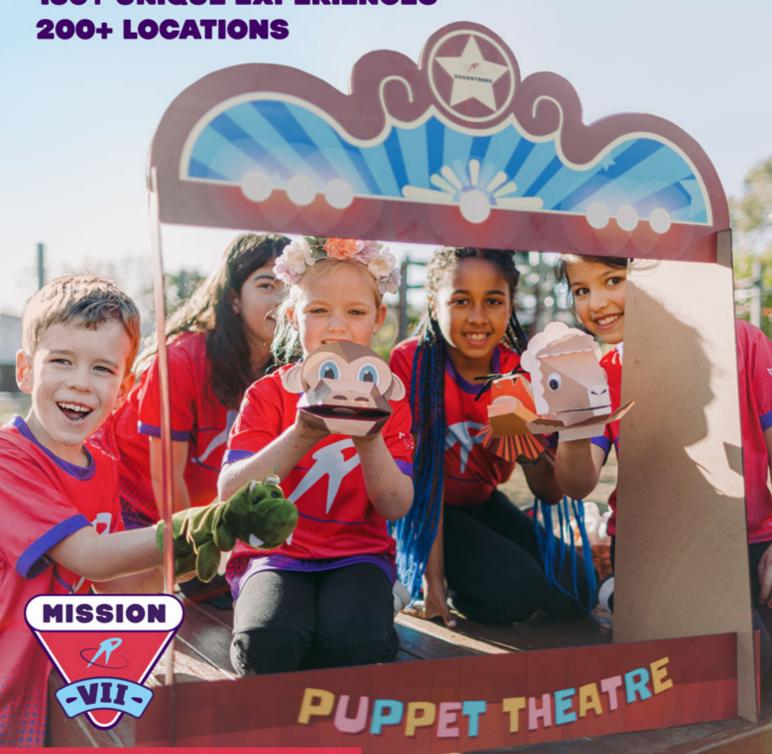

Full Fee \$72.65 | After Max. CCS\* \$10.90

Thu 29 Sep

**Project: The Greatest Puppet Show** 

Today is all about exploring the magical world of 3D Puppetry! With the help of customisable props and unlimited imagination, Base Camp transforms into Rocketeers theatre. Design your very own 3D paper hand puppet and put on a mesmerizing show!