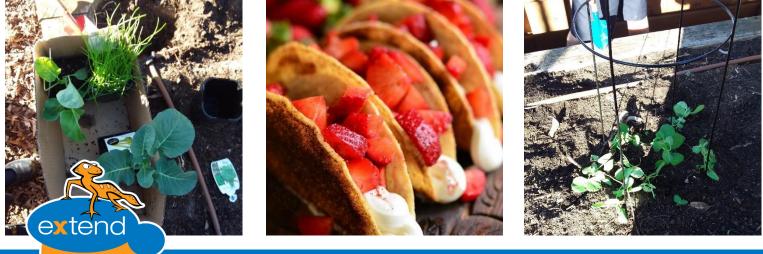

## FARM TO FORK - TERM 2 ENRICHMENT PROGRAM.

Children will have the opportunity to grow their own produce. Our team will learn how to prepare soil, plant and grow our very own fruit and veggies. While waiting patiently for our garden to flourish, we will bake our own bread, make thirst crushing lemonade and even get to try strawberry tacos!