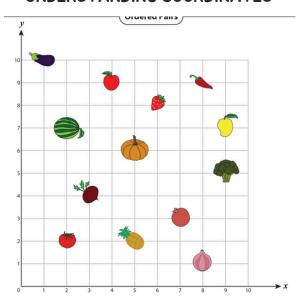

## SKILL IN FOCUS: UNDERSTANDING COORDINATES

In Maths we are introducing the Cartesian Plane! It is essential that students are able to read coordinates before trying to interpret the four quadrants in the Cartesian Plane. Ask your child to locate the x and y axis of the graph, and then read the coordinate of the pineapple!