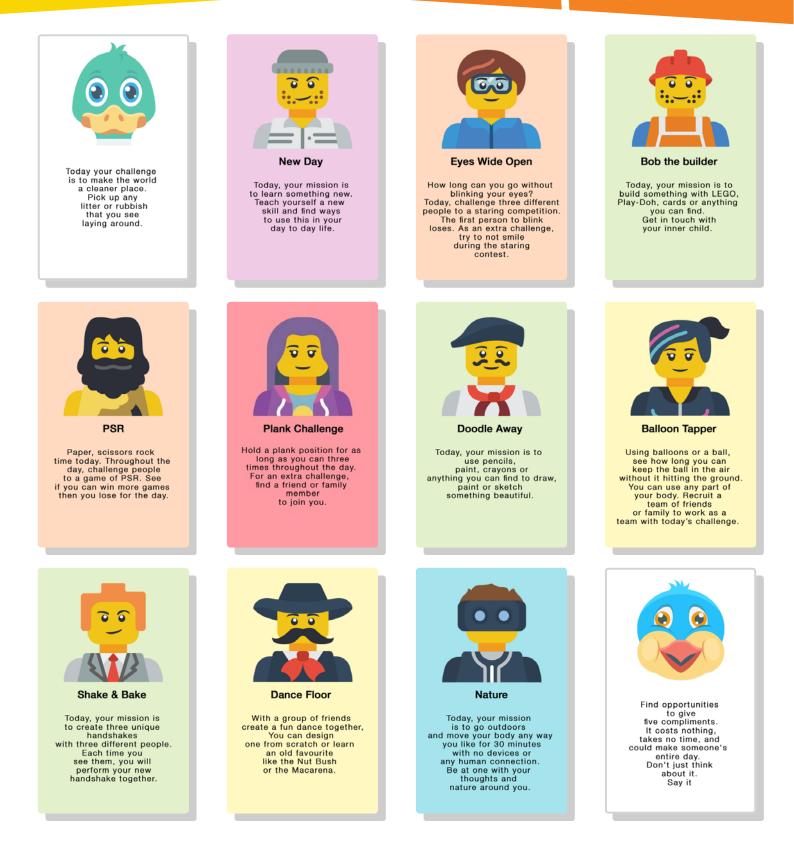

## TeamKids FAMILY FUN CHALLENGE

TeamKids has partnered with Energetic Education to bring you, **JUGAR WARRIORS!** 

The Jugar Warrior program focuses on four key pillars; play, movement, gratitude and kindness with the goal to generate fun, laughter and positive human connections.

Try these mission cards with family and friends these holidays... they are super **FUN**, will re-energise your day, increase focus and overall experience of happiness.