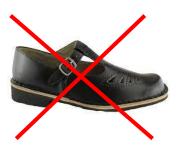

# **Shoes**

# Black

Shoes can be purchased from any supplier. The requirement is that they are black and impermeable to water. No T-bars, high tops, slip on or sandals allowed.