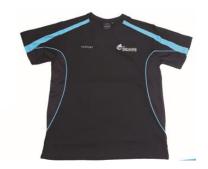

# PE / Sport Shirt

Sizes 10K - 14K \$27.00 Sizes S - 3XL \$27.00

Supplier: The SWF Group PE/Sport shirt is to be worn for PE only with approved sports shorts. This shirt is not to be worn during normal class times.