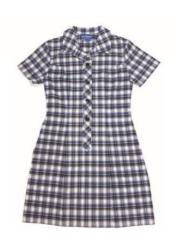

#### **School Dress**

Sizes 8 - 26 \$75.00

Supplier: The SWF Group Can be worn with navy blue or black tights or black, navy blue or white plain socks (no logos). Leggings cannot be worn under dresses.