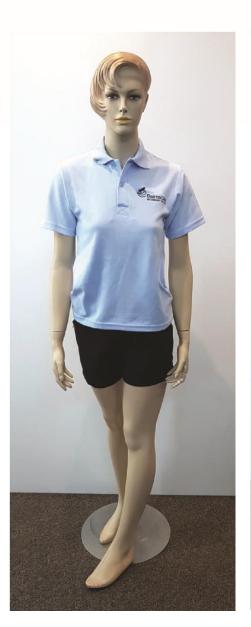

# **Polo Shirt Light Blue**

 Sizes
 10 - 16
 \$25.50

 Sizes
 S - 3XL
 \$25.50

Supplier:

The SWF Group

# **Shorts Navy Blue Poly Viscose Button up**

Sizes 8 -16 \$39.95

Navy blue shorts can be purchased from any supplier. The requirement is that they are Navy material. No logos must be visible except for the Bairnsdale Secondary College logo. Shorts must be at least midthigh in length.

# **Shorts Navy Blue Poly Elastic Waist**

Sizes 6 - 3XL \$19.50

Suggested supplier: The SWF Group Navy blue shorts can be purchased from any supplier. The requirement is that they are navy blue material. No logos must be visible except for the Bairnsdale Secondary College logo. Shorts must be at least midthigh in length.