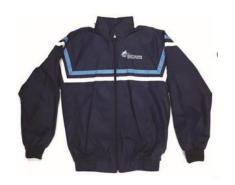

is not to be worn during normal class times.

Students change into their PE outfit at school. Change facilities are provided.



# PE/Sport Tracksuit Pants/ Shorts Navy Blue or black

Any appropriate plain navy blue or black sports style shorts or tracksuit pants are considered approved sports uniform, provided they are free of logos and shorts are at least mid-thigh in length. Plain black leggings may be worn but only with approved sports shorts worn over the top.



# Half Zip Polar Fleece – Navy Blue

Sizes Adult S – 5XL \$39.50 Sizes Kids – 12 and 14 \$39.50

Supplier:

The SWF Group



# **V Neck Windcheater Ploy Cotton Fleecy**

 Sizes
 10 - 16
 \$49.95

 Sizes
 S - 2XL
 \$49.95

Supplier:

The SWF Group



# **V Neck Woollen Jumper**

Sizes 10-22 \$82.50

Supplier:

The SWF Group



# **Spray Jacket**

Sizes 8 -22 \$89.95

Supplier: The SWF Group



# **Shell Jacket**

 Sizes
 Ladies S- 2XL
 \$75.00

 Sizes
 Men M - 5 XL
 \$75.00

Supplier: The SWF Group



# **Expedition Quilted Jacket – Navy Blue**

 Sizes
 Mens S-3XL, 5XL
 \$75.00

 Sizes
 Ladies XS – 2XL
 \$75.00

Supplier: The SWF Group



# **Varsity Jacket**

Special Order item – please contact the College for more details

Supplier: Reform Clothing



#### **Bucket hat**

| Sizes S/M  | \$15.00 |
|------------|---------|
| Sizes L/XL | \$15.00 |

Supplier: The SWF Group Only hats with the BSC logo may be worn. Peaked hats are not approved uniform items. During Term 1 and 4 school bucket hats will be compulsory for Year 7 students during PE classes.



# Navy Blue Beanie Polar Fleeced Lined

ONE Size fits all