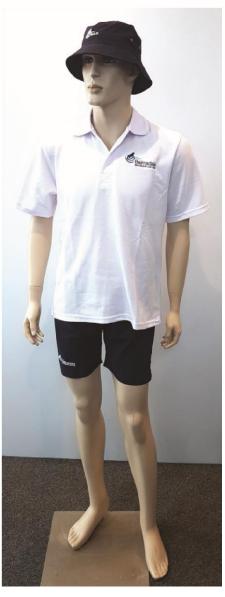

#### **Polo Shirt White**

Sizes 10 - 16 \$25.50 Sizes S - 3XL \$25.50

Supplier:

The SWF Group

#### **Bucket hat**

| Sizes S/M  | \$15.00 |
|------------|---------|
| Sizes L/XL | \$15.00 |

Supplier: The SWF Group Only hats with the BSC logo may be worn. Peaked hats are not approved uniform items. During Term 1 and 4 school bucket hats will be compulsory for Year 7 students during PE classes.

# **Shorts Navy Blue Poly Viscose Button up**

Sizes 8 -16 \$39.95

Navy blue shorts can be purchased from any supplier. The requirement is that they are Navy material. No logos must be visible except for the Bairnsdale Secondary College logo. Shorts must be at least midthigh in length.

# **Shorts Navy Blue Poly Elastic Waist**

Sizes 6 - 3XL \$19.50

Suggested supplier: The SWF Group Navy blue shorts can be purchased from any supplier. The requirement is that they are navy blue material. No logos must be visible except for the Bairnsdale Secondary College logo. Shorts must be at least midthigh in length.