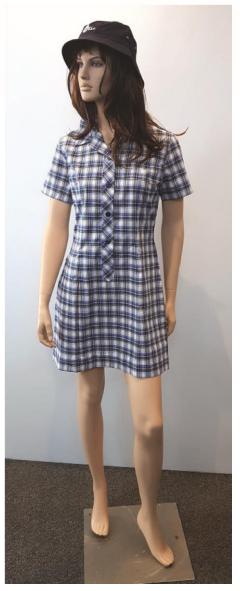

#### **School Dress**

Sizes 8 - 26 \$75.00

Supplier: The SWF Group Can be worn with navy blue or black tights or black, navy blue or white plain socks (no logos). Leggings cannot be worn under dresses.