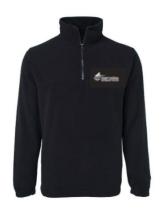

# Half Zip Polar Fleece – Navy Blue

Sizes Adult S – 5XL \$39.50 Sizes Kids – 12 and 14 \$39.50

Supplier:

The SWF Group