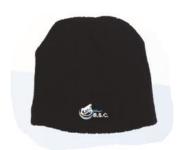

# Navy Blue Beanie Polar Fleeced Lined

ONE Size fits all \$15.00

Only beanies with the BSC logo may be

worn.

Supplier: The SWF Group

# Navy Blue and white Beanie

ONE Size fits all \$17.50

Only beanies with the BSC logo may be

worn.

Supplier: The SWF Group