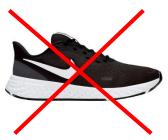

# **Shoes**

# Black

Shoes can be purchased from any supplier. The requirement is that they are black and impermeable to water. No T-bars, high tops, slip on or sandals allowed.