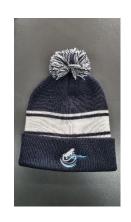

# Navy Blue Beanie Polar Fleeced Lined

ONE Size fits all \$15.00

Only beanies with the BSC logo may be

worn.

Supplier: The SWF Group

# Navy Blue and white Beanie

ONE Size fits all \$17.50

Only beanies with the BSC logo may be

worn.

Supplier: The SWF Group