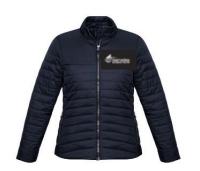

# **Expedition Quilted Jacket – Navy Blue**

 Sizes
 Mens S-3XL, 5XL
 \$75.00

 Sizes
 Ladies XS – 2XL
 \$75.00

Supplier: The SWF Group