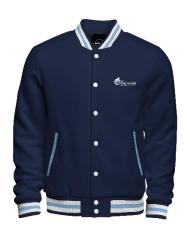

# **Varsity Jacket**

Special Order item – please contact the College for more details

Supplier: Reform Clothing