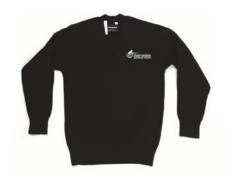

/Sport shirt is to be worn for PE only with approved sports shorts. This shirt is not to be worn during normal class times.

Students change into their PE outfit at school. Change facilities are provided.



# PE/Sport Tracksuit Pants/ Shorts Navy Blue or black

Any appropriate plain navy blue or black sports style shorts or tracksuit pants are considered approved sports uniform, provided they are free of logos and shorts are at least mid-thigh in length. Plain black leggings may be worn but only with approved sports shorts worn over the top.



# Half Zip Polar Fleece – Navy Blue

Sizes Adult S – 5XL \$39.50 Sizes Kids – 12 and 14 \$39.50

Supplier:

The SWF Group



# **V Neck Windcheater Ploy Cotton Fleecy**

 Sizes
 10 - 16
 \$49.95

 Sizes
 S - 2XL
 \$49.95

Supplier:

The SWF Group



# **V Neck Woollen Jumper**

Sizes 10-22 \$82.50

Supplier:

The SWF Group



# **Spray Jacket**

Sizes 8 -22 \$89.95

Supplier: The SWF Group



# **Shell Jacket**

 Sizes
 Ladies S- 2XL
 \$75.00

 Sizes
 Men M - 5 XL
 \$75.00

Supplier: The SWF Group



# **Expedition Quilted Jacket – Navy Blue**

 Sizes
 Mens S-3XL, 5XL
 \$75.00

 Sizes
 Ladies XS – 2XL
 \$75.00

Supplier: The SWF Group



# **Varsity Jacket**

Special Order item – please contact the College for more details

Supplier: Reform Clothing



#### **Bucket hat**

| Sizes S/M  | \$15.00 |
|------------|---------|
| Sizes L/XL | \$15.00 |

Supplier: The SWF Group Only hats with the BSC logo may be worn. Peaked hats are not approved uniform items. During Term 1 and 4 school bucket hats will be compulsory for Year 7 students d