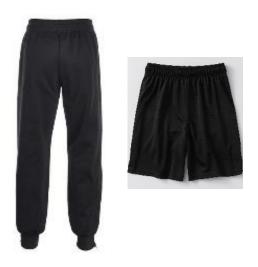

# PE/Sport Tracksuit Pants/ Shorts Navy Blue or black

Any appropriate plain navy blue or black sports style shorts or tracksuit pants are considered approved sports uniform, provided they are free of logos and shorts are at least mid-thigh in length. Plain black leggings may be worn but only with approved sports shorts worn over the top.