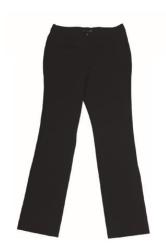

# **Long Pants Navy Button Up**

Sizes 8 - 22 \$45.00

Navy blue pants can be purchased from any supplier. The requirement is that they are navy blue material. No denim, tracksuit pants or leggings. No logos must be visible except for the Bairnsdale Secondary College logo.

# **Long Pants Navy Elastic Waist**

Sizes 8 -16 \$45.00 Sizes S - 2XL \$45.00

Suggested supplier: The SWF Group

Navy blue pants can be purchased from any supplier.

The requirement is that they are navy blue material. No denim, tracksuit pants or leggings. No logos must be visible except for the Bairnsdale Secondary College logo.