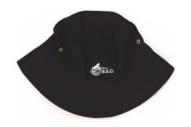

#### **Bucket hat**

| Sizes S/M  | \$15.00 |
|------------|---------|
| Sizes L/XL | \$15.00 |

Supplier: The SWF Group Only hats with the BSC logo may be worn. Peaked hats are not approved uniform items. During Term 1 and 4 school bucket hats will be compulsory for Year 7 students during PE classes.