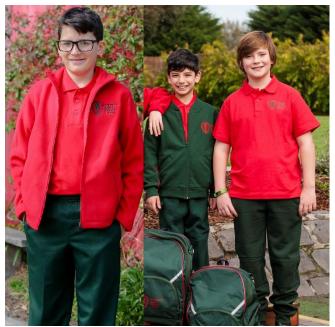

## Left to Right:

Long (or short) Sleeved Polo Shirt, Gabardine pant and Zip Thru Polar Fleece Top.

Long (or short) Sleeved Polo Shirt with gabardine pant, Bomber jacket and school bag.

Long (or short) Sleeved Polo Shirt, track pant -cuffed leg and school bag.