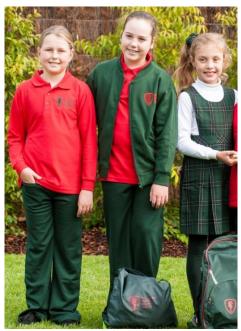

## Left to Right:

Long (or short) Sleeved Polo Shirt with winter pant.

Long (or short) Sleeved Polo Shirt with winter pant, Bomber jacket and excursion bag.

Winter Pinafore, white skivvy with bottle green tights and school bag.