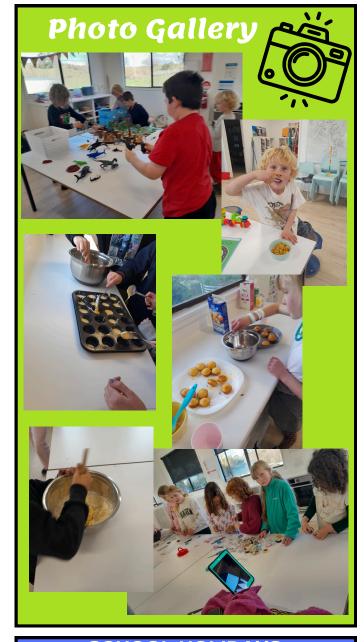

### **Hello Everyone!**

This week we have enjoyed baking cinnamon donut bites, blueberry muffins and brownies!
We have decorated coasters, built wonderful worlds for dinosaurs and all kinds of animals to play in, and made some lovely bead jewellery.

The children also did a lovely job making beautiful cards for their dads and special loved ones. I hope all the dads and carers had a great day on Sunday!

Just a note that I will be away this Friday the 6th. Another great educator named Paul will be here in my absence.