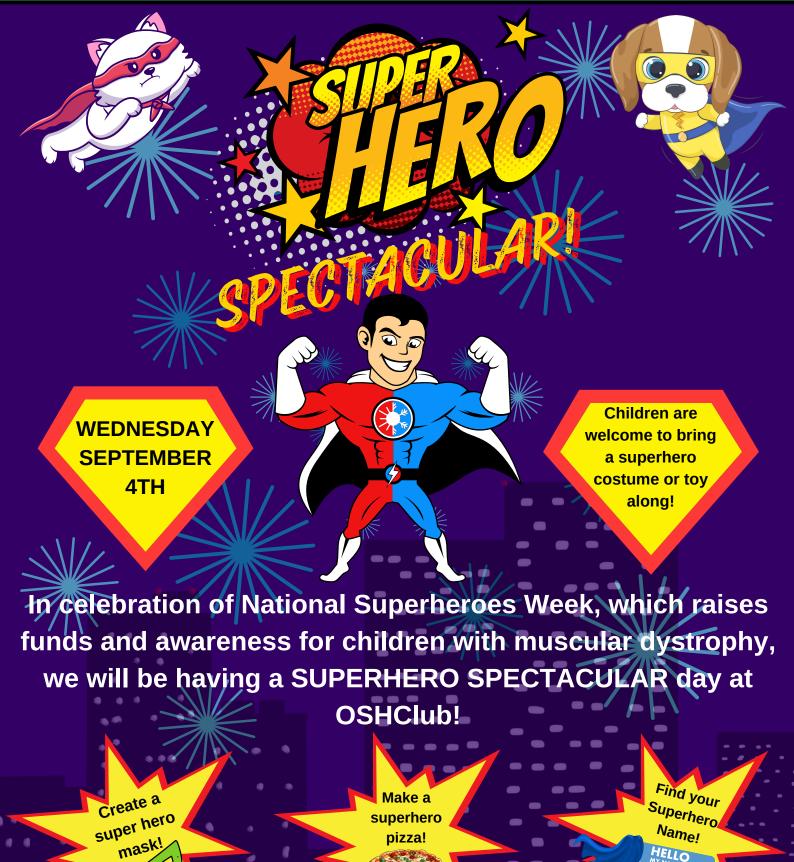

### Coming up...

This afternoon we are having our special Superhero spectacular day at OSHClub! We'll be making our own superhero masks and having some delicious homemade pizzas! It's not too late to book in, so feel free to send a message through if you'd like to secure a spot for your child.

## IMAGINE YOU'RE A SUPERHERO SPECIAL EVENT: SUPER SQUAD

**MAGINE YOU'RE A SPEED RACER** 

superhero-themed activities in support of Superhero Week, raising awareness for Dress up as your favourite superhero! Aussies with neuromuscular disease. Make your own comic and enjoy