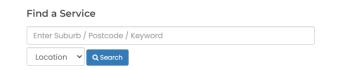

#### **BOOKING SESSIONS**

- On the LookedAfter homescreen, click on "Find School / Make Booking".
- 2. On this page, you can choose to search by keyword (school name) or you can search by location (suburb, postcode, etc).
- Results will appear based on distance from your search term. You can also favourite a school for repeated access.
- 4. Scroll to your desired session and click on it.
- You can view the details of the session and select which children you would like to attend.
   Once you have selected your children, click "Book Now".

#### FIND A SCHOOL / MAKE A BOOKING