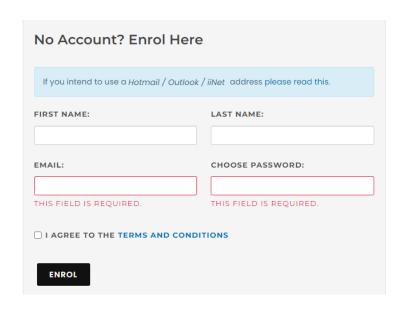

#### **ACCOUNT CREATION**

- 1. Go to <u>extend.com.au</u> and click the "Book Your Sessions" button in the top right corner.
- 2. When redirected, click "Login / Enrol" to create your account.
- 3. Fill out your details as listed and agree to our Terms and Conditions. Click "Enrol" once finished.
- You will receive a verification email, please check your junk/spam folder if you cannot locate it in your main inbox.
- 5. Activate your account with the sent verification email.