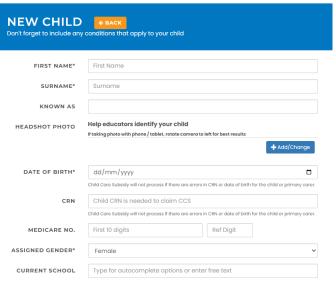

### **CHILD ENROLMENT**

- On the LookedAfter home screen, click the orange "Add Child" button.
- 2. Fill out the relevant details of your child. If a question does not apply to your child, simply leave it blank.
- 3. Click "Save Details" and you will have successfully enrolled your child.

Note: Children with physical or mental conditions may take more time to be approved. This is to ensure that our service can accommodate your child.