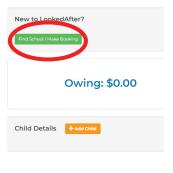

#### **BOOKING SESSIONS**

- On the LookedAfter homescreen, click on "Find School / Make Booking".
- 2. On this page, you can choose to search by keyword (school name) or you can search by location (suburb, postcode, etc).
- Results will appear based on distance from your search term. You can also favourite a school for repeated access.
- 4. Scroll to your desired session and click on it.
- You can view the details of the session and select which children you would like to attend.
   Once you have selected your children, click "Book Now".

#### FIND A SCHOOL / MAKE A BOOKING