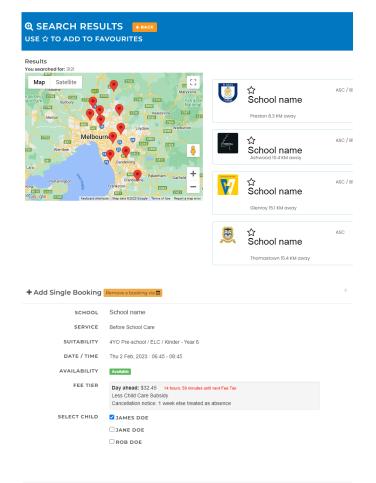

#### **BOOKING SESSIONS**

- On the LookedAfter homescreen, click on "Find School / Make Booking".
- 2. On this page, you can choose to search by keyword (school name) or you can search by location (suburb, postcode, etc).
- Results will appear based on distance from your search term. You can also favourite a school for repeated access.
- 4. Scroll to your desired session and click on it.
- You can view the details of the session and select which children you would like to attend.
   Once you have selected your children, click "Book Now".

Please Note: You can book multiple children at a time for any given session.

When your sessions have been booked, they will appear on your calendar on the homescreen. Click on the session in the calendar to view or edit your bookings.