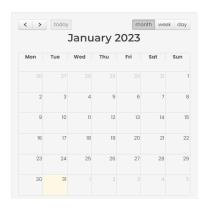

Please Note: You can book multiple children at a time for any given session.

When your sessions have been booked, they will appear on your calendar on the homescreen. Click on the session in the calendar to view or edit your bookings.