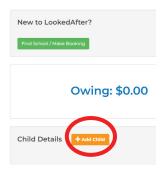

### **CHILD ENROLMENT**

- On the LookedAfter home screen, click the orange "Add Child" button.
- 2. Fill out the relevant details of your child. If a question does not apply to your child, simply leave it blank.
- 3. Click "Save Details" and you will have successfully enrolled your child.