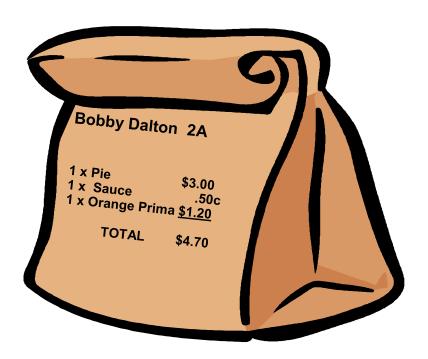

## Orders must be placed in a **BROWN PAPER BAG ONLY**

with your child's name, grade and the total amount owing written clearly.

\*\* Please include exact payment amount when possible \*\*