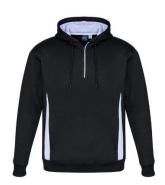

# **Unisex Renegade Hoodie**

College logo left breast. Country Week 2025 down the right-hand sleeve. Sponsorship logo on the back.

| IEASUREMENTS         |    |    |    |    |    |     |     |     |  |
|----------------------|----|----|----|----|----|-----|-----|-----|--|
| SW710M MODERN FIT    | XS | S  | М  | L  | XL | 2XL | 3XL | 5XL |  |
| Garment ½ Chest (cm) | 54 | 57 | 60 | 63 | 66 | 69  | 72  | 80  |  |