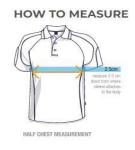

#### SIZING

Regardless of the brand, all garments are hand made or sewn by hand using machinery that physically requires a 'human touch'. No garments are 'popped out' of machines, every garment is sewn by hand.

|   | MENS                    | S        | М    | L  | XL   | XXL | 3XL | 5XL |
|---|-------------------------|----------|------|----|------|-----|-----|-----|
|   | I/2 CHEST               | 53       | 55.5 | 58 | 60.5 | 63  | 68  | 73  |
| ١ | variations +/- 1 cm (gu | ide only | ()   |    |      |     |     |     |