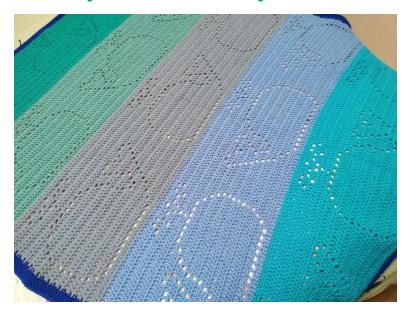

You could win this blanket! Cushion will be shown next week

If you have donated tins throughout this term, your tickets have already been entered into the raffle.

All raffle tickets are placed immediately into the raffle box so they cannot be lost.