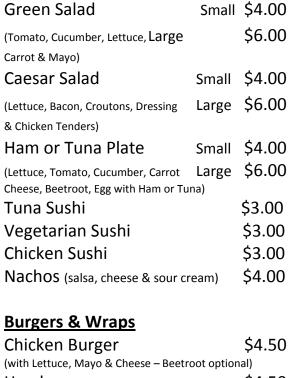

# Sushi & Salads

| Chicken Burger                                                 | \$4.50         |
|----------------------------------------------------------------|----------------|
| (with Lettuce, Mayo & Cheese – Beetroot o                      | ptional)       |
| Hamburger                                                      | \$4.50         |
| (with Lettuce, Tomato, Cucumber, Cheese & – Beetroot optional) | & Tomato Sauce |
| Chicken Wrap                                                   | \$4.50         |
|                                                                |                |