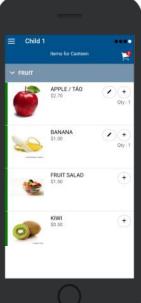

### **Placing an Order & Checkout**

- ⇒ Choose a category to order from.
- ⇒ Then select the item/s you wish to order by pressing +
- ⇒ Your shopping cart will update with each item.
- ⇒ Choosing the Shopping Cart allows you to complete purchase.
- ⇒ Select **Summary & Checkout** to make payment.