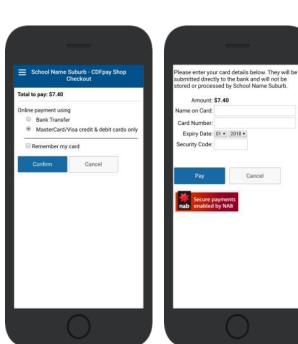

### **Complete Payment (Single Payment Option)**

- ⇒ Choose payment method. MasterCard/Visa/Bank Transfer.
- ⇒ Enter your payment details and select **PAY**.
- ⇒ A receipt will be generated confirming purchase.
- ⇒ An email will also be sent to your specified email address.