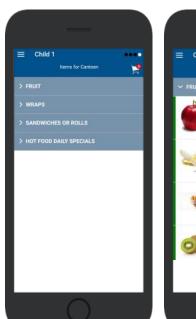

### **Choose Shop and Order Date**

- ⇒ Select either the **Canteen** or **School Fee Payments** option.
- ⇒ Swiping left to right allows you to navigate between steps.
- ⇒ Choose the I**tems or Fees** you would like to order.

### **Placing an Order & Checkout**

- ⇒ Choose a category to order from.
- ⇒ Then select the item/s you wish to order by pressing +
- ⇒ Your shopping cart will update with each item.
- ⇒ Choosing the Shopping Cart allows you to complete purchase.
- ⇒ Select **Summary & Checkout** to make payment.