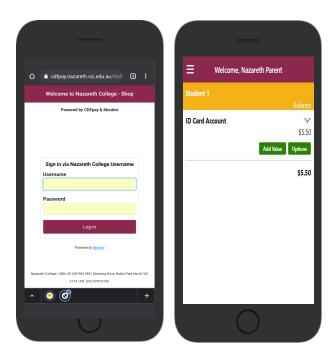

### **Create your CDFpay Account**

- ⇒ Browse to https://cdfpay.nazareth.vic.edu.au
- ⇒ Select Login by Username.
- ⇒ Enter your **Password** choose **Next** Continue to
- ⇒ login with your new CDFpay account

#### **Top Up your Student ID Cards**

- ⇒ Select the green **Add Value** button
- ⇒ Select the Top Up value and click **Pay**.
- ⇒ Enter your Card Details and Click Confirm
- ⇒ You are now ready to place orders using **CDFpay**.