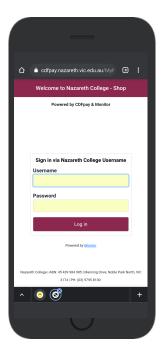

### **Create your CDFpay Account**

- ⇒ Browse to https://cdfpay.nazareth.vic.edu.au
- ⇒ Select Login by Username.
- ⇒ Enter your **Password** choose **Next** Continue to
- ⇒ login with your new CDFpay account