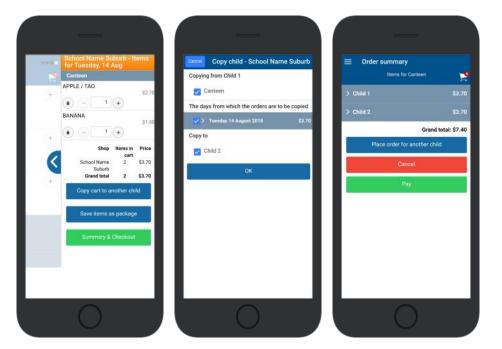

### **Copy Order to Another Child**

- ⇒ Choose **Copy Cart to Another Child** to duplicate the order.
- ⇒ Complete the options to duplicate the order and select **OK.**
- ⇒ A summary screen is now displayed with selected orders.
- ⇒ Here you can either **Cancel** the order or complete **Payment**.