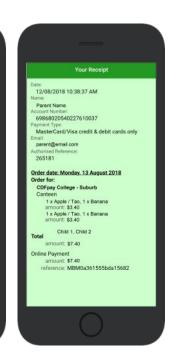

### **Complete Payment (Single Payment Option)**

- ⇒ Choose payment method. MasterCard/Visa/Bank Transfer.
- ⇒ Enter your payment details and select **PAY**.
- ⇒ A receipt will be generated confirming purchase.
- ⇒ An email will also be sent to your specified email address.