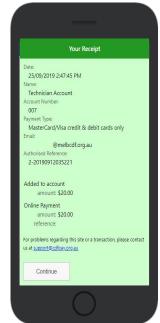

### **Complete Payment (Single Payment Option)**

- ⇒ Choose payment method. MasterCard/Visa/Bank Transfer.
- ⇒ Enter your payment details and select **PAY**.
- ⇒ A receipt will be generated confirming purchase.
- ⇒ An email will also be sent to your specified email address.