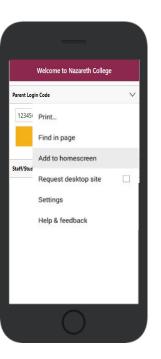

# Adding Icon to Apple iPhone

- ⇒ Browse to https://cdfpay.nazareth.vic.edu.au in Safari.
- ⇒ Or scan QR Code using your phone camera to browse to URL.
- ⇒ In Safari tap the **BOOKMARK ICON**.
- ⇒ Choose the ADD TO HOMESCREEN icon.
- ⇒ You can then place the icon on your desired screen.

# Adding Icon to Android Phone

- ⇒ Browse to https://cdfpay.nazareth.vic.edu.au in Chrome.
- ⇒ Or scan QR Code using your phone camera to browse to URL.
- ⇒ In Chrome tap the Menu option
- ⇒ Choose the **ADD TO HOMESCREEN** icon.
- ⇒ You can then place the icon on your desired screen.