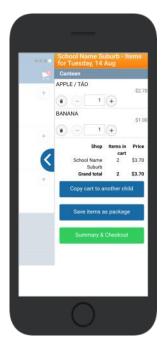

### **Placing an Order & Checkout**

- ⇒ Choose a category to order from.
- ⇒ Then select the item/s you wish to order by pressing +
- ⇒ Your shopping cart will update with each item.
- ⇒ Choosing the Shopping Cart allows you to complete purchase.
- ⇒ Select **Summary & Checkout** to make payment.

### **Copy Order to Another Child**

- ⇒ Choose **Copy Cart to Another Child** to duplicate the order.
- ⇒ Complete the options to duplicate the order and select **OK.**
- ⇒ A summary screen is now displayed with selected orders.
- ⇒ Here you can either **Cancel** the order or complete **Payment**.