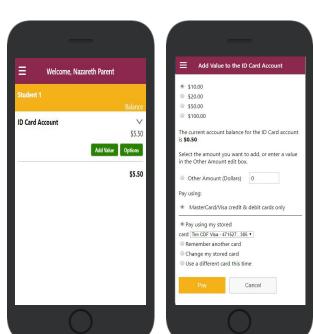

#### **Top Up your Student ID Cards**

- ⇒ Select the green **Add Value** button
- ⇒ Select the Top Up value and click **Pay**.
- ⇒ Enter your Card Details and Click Confirm
- ⇒ You are now ready to place orders using **CDFpay**.