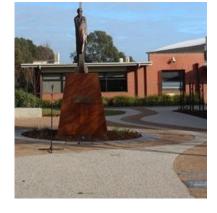

The paver will be permanently installed in the St Peter's Statue Memorial Garden

A unique and lasting record of your time at St Peter's College, Cranbourne

| Engraving details: Please print clearly in block letters. Each square represents one letter, number, space or punctuation mark. (34 max) |
|------------------------------------------------------------------------------------------------------------------------------------------|
| Payment forPavers @ \$35.00 each \$                                                                                                      |
| plus Optional Donation \$ \$                                                                                                             |
| TOTAL\$                                                                                                                                  |
| Credit Card details                                                                                                                      |