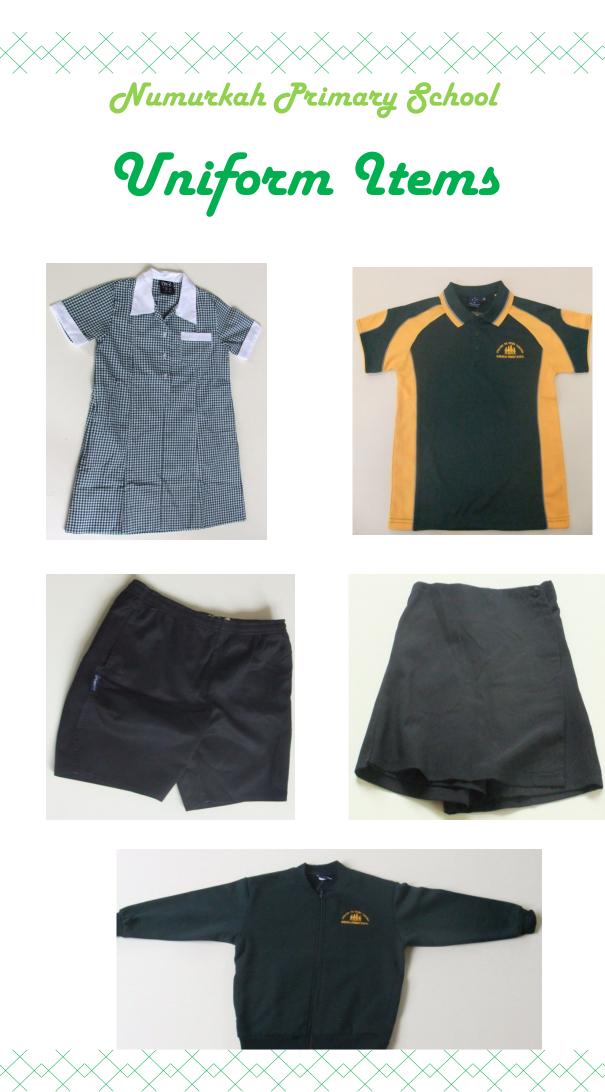

## Uniform Items

| GIRLS UNIFORM                                                                                    | BOYS UNIFORM                                                                           |
|--------------------------------------------------------------------------------------------------|----------------------------------------------------------------------------------------|
| SUMMER                                                                                           | SUMMER                                                                                 |
| Green & White check Gingham dress                                                                |                                                                                        |
| <ul> <li>Black (plain) Shorts / "Skorts".<br/>Netball Skirts are not approved uniform</li> </ul> | • Black Shorts ( <b>plain</b> ).                                                       |
| Plain Black or White Socks.                                                                      | Plain Black or White Socks.                                                            |
| Gold & Green Polo-Shirt with School Logo.                                                        | • Gold & Green Polo-Shirt with School Logo.                                            |
| Bucket School Style Hat (Bottle Green).                                                          | Bucket School Style Hat (Bottle Green).                                                |
| Black Sneakers / Black or Brown Sandals                                                          | Black Sneakers / Black or Brown Sandals                                                |
|                                                                                                  |                                                                                        |
| WINTER                                                                                           | WINTER                                                                                 |
| Black Skirt / "Skorts"     Netball Skirts are not approved uniform                               |                                                                                        |
| Black Tights, or plain black or white socks                                                      | Plain Black or White Socks                                                             |
| • Black Pants – Track or Slacks ( <b>Plain</b> ).                                                | • Black Pants – Track or Trousers ( <b>Plain</b> ).                                    |
| <ul> <li>Gold &amp; Green Polo-Shirt or Gold Skivvy with<br/>school logo.</li> </ul>             | <ul> <li>Gold &amp; Green Polo-Shirt or Gold Skivvy with<br/>school logo.</li> </ul>   |
| <ul> <li>Bottle Green Windcheater or zip-front jacket<br/>with school logo.</li> </ul>           | <ul> <li>Bottle Green Windcheater or zip-front<br/>jacket with school logo.</li> </ul> |
| <ul> <li>Black sneakers / black or brown shoes or boots</li> </ul>                               | <ul> <li>Black sneakers / black or brown shoes or<br/>boots</li> </ul>                 |