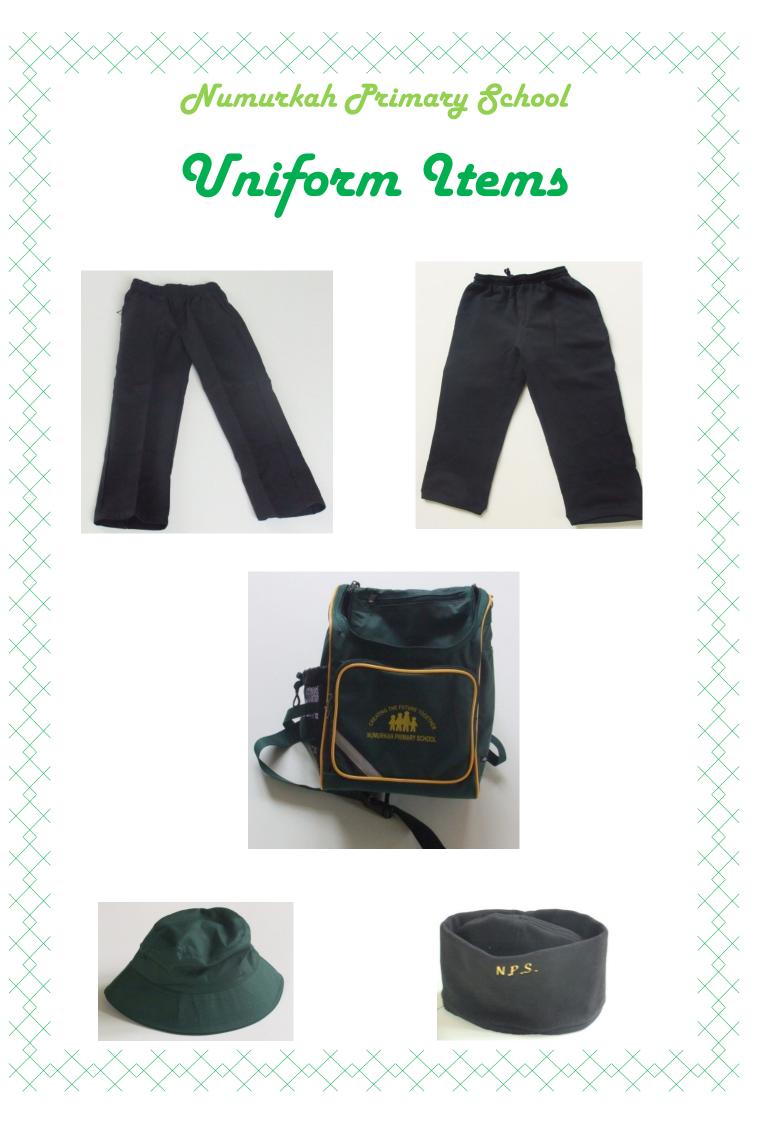

## Uniform Items

| GIRLS UNIFORM                                                                                    | BOYS UNIFORM                                                                           |
|--------------------------------------------------------------------------------------------------|----------------------------------------------------------------------------------------|
| SUMMER                                                                                           | SUMMER                                                                                 |
| Green & White check Gingham dress                                                                |                                                                                        |
| <ul> <li>Black (plain) Shorts / "Skorts".<br/>Netball Skirts are not approved uniform</li> </ul> | • Black Shorts ( <b>plain</b> ).                                                       |
| Plain Black or White Socks.                                                                      | Plain Black or White Socks.                                                            |
| Gold & Green Polo-Shirt with School Logo.                                                        | • Gold & Green Polo-Shirt with School Logo.                                            |
| Bucket School Style Hat (Bottle Green).                                                          | Bucket School Style Hat (Bottle Green).                                                |
| Black Sneakers / Black or Brown Sandals                                                          | Black Sneakers / Black or Brown Sandals                                                |
|                                                                                                  |                                                                                        |
| WINTER                                                                                           | WINTER                                                                                 |
| Black Skirt / "Skorts"     Netball Skirts are not approved uniform                               |                                                                                        |
| Black Tights, or plain black or white socks                                                      | Plain Black or White Socks                                                             |
| • Black Pants – Track or Slacks ( <b>Plain</b> ).                                                | • Black Pants – Track or Trousers ( <b>Plain</b> ).                                    |
| <ul> <li>Gold &amp; Green Polo-Shirt or Gold Skivvy with<br/>school logo.</li> </ul>             | <ul> <li>Gold &amp; Green Polo-Shirt or Gold Skivvy with<br/>school logo.</li> </ul>   |
| <ul> <li>Bottle Green Windcheater or zip-front jacket<br/>with school logo.</li> </ul>           | <ul> <li>Bottle Green Windcheater or zip-front<br/>jacket with school logo.</li> </ul> |
| <ul> <li>Black sneakers / black or brown shoes or boots</li> </ul>                               | <ul> <li>Black sneakers / black or brown shoes or<br/>boots</li> </ul>                 |