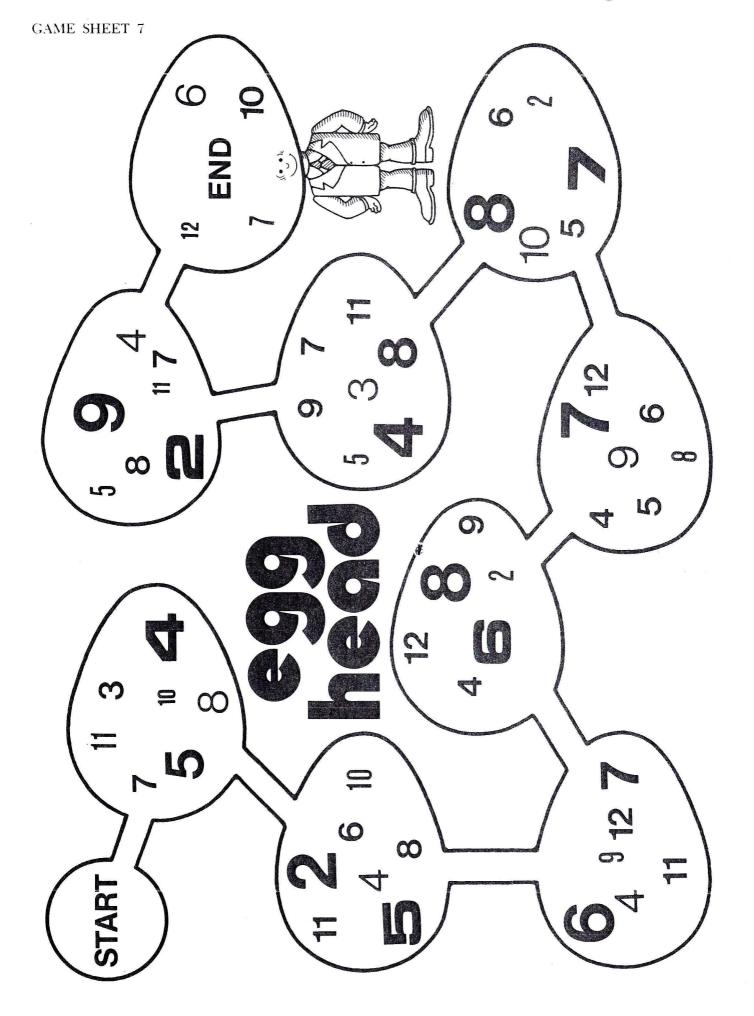

## EGGHEAD

MATH SKILL Basic addition facts for sums through 12

NUMBER OF PLAYERS 2

MATERIALS

2 hexahedra dice Game sheet 7 1 small marker per player

## HOW TO PLAY

The object of the game is to move your markers from egg to egg by finding sums.

Put your markers on START.

Roll the dice to see who begins. Whoever rolls the greater sum starts.

Roll the dice. If the sum of the 2 numbers you roll is in the first egg, move your marker to that egg; otherwise, stay on *START*. Take turns rolling the dice. After each roll, try to move your marker to the next egg by finding the sum of the numbers you roll. You may only move your marker if the sum of the numbers you roll is in the next egg.

Continue the game until a player lands on the EGGHEAD.

The first player to land on the EGGHEAD is the winner.

VARIATIONS

Change the sums in the eggs and have the players use other polyhedra dice.