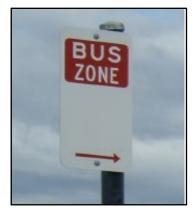

The minimum penalty for disobeying 'No Parking' is **\$187** and **2 demerit points.** You may only stop here for **2 minutes** and must stay within **3 metres** of your vehicle.

The minimum penalty for parking in a 'Bus Zone' is **\$337** and **2 demerit points.** 