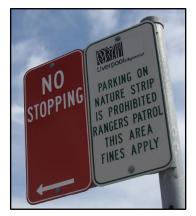

You cannot stop here at all.

The minimum penalty for disobeying 'No Stopping' is **\$337** and **2 demerit points.** 

You cannot stop here at all. Parking on nature strips is also illegal.