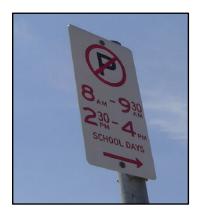

The minimum penalty for disobeying 'No Parking' is **\$187** and **2 demerit points.** You may only stop here for **2 minutes** and must stay within **3 metres** of your vehicle.

The minimum penalty for parking in a 'Bus Zone' is **\$337** and **2 demerit points.** 