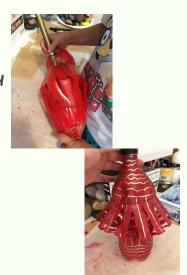

### NEXT

YOU WILL NEED TO PAINT THE BOTTLE
WITH RED ACRYLIC PAINT. ONCE DRY, CAREFULLY USE A
STANLEY KNIFE OR SHARP
SCISSORS TO CUT STRIPS APPROXIMATELY 10-15CM
LONG (DEPENDING ON THE SIZE OF
YOUR BOTTLE) AND SPACED 2-3CM APART, ALL THE
WAY AROUND THE BOTTLE.

## THEN

PUSH DOWN ON TOP OF THE BOTTLE TO SPLAY IT OUT,
THEN BEND EACH
SECTION INTO PLACE.