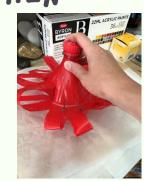

## THEN

PUSH DOWN ON TOP OF THE BOTTLE TO SPLAY IT OUT,
THEN BEND EACH
SECTION INTO PLACE.