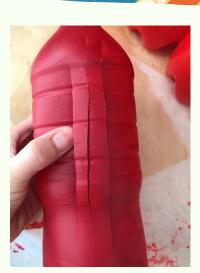

### NEXT

YOU WILL NEED TO PAINT THE BOTTLE
WITH RED ACRYLIC PAINT. ONCE DRY, CAREFULLY USE A
STANLEY KNIFE OR SHARP
SCISSORS TO CUT STRIPS APPROXIMATELY 10-15CM
LONG (DEPENDING ON THE SIZE OF
YOUR BOTTLE) AND SPACED 2-3CM APART, ALL THE
WAY AROUND THE BOTTLE.