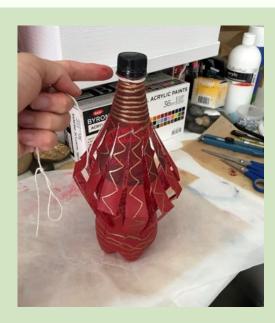

### FINALLY

DECORATE WITH GOLD PENS, PAINT ETC AND PUNCH SOME HOLES IN THE BOTTOM WITH YOUR STANLEY KNIFE OR SCISSORS FOR DRAINAGE.

BRING YOUR LANTERN IN TO SCHOOL TO BE HUNG UP AND ADMIRED!