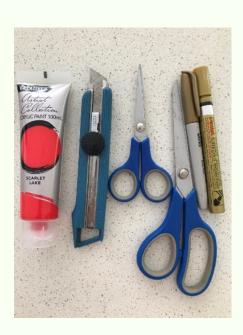

# FIRST

YOU WILL NEED A CLEAN, CLEAR
PLASTIC SOFT DRINK OR WATER BOTTLE,
SOME ACRYLIC PAINT, A STANLEY KNIFE
OR SHARP SCISSORS, AND SOME PAINT
PENS TO DECORATE!