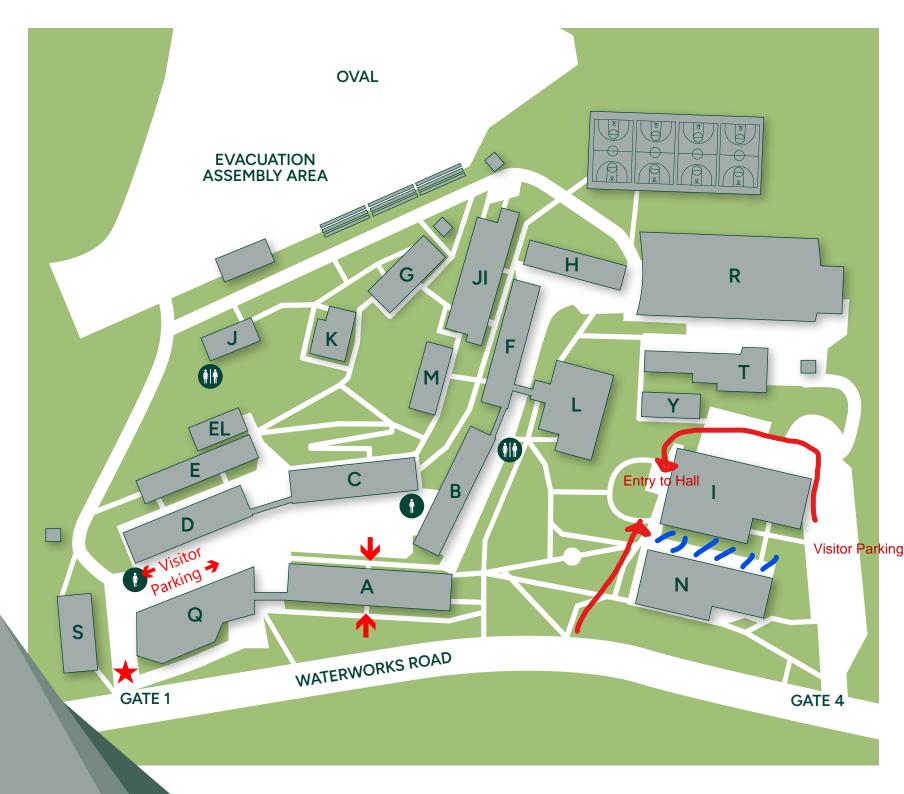

## SCHOOL MAP

|   | A:  | Administration, Teaching & Learning<br>Institute, Conference Room     |
|---|-----|-----------------------------------------------------------------------|
| 3 | B:  | Classrooms                                                            |
|   | C:  | Langauges, Science labs                                               |
|   | D:  | Tuckshop, Uniform Shop, Classrooms                                    |
|   | E:  | Wellbeing Hub 1, Classrooms                                           |
|   | EL: | Wellbeing Hub 2, Classrooms                                           |
|   | F:  | English & Humanities Classrooms                                       |
|   | G:  | Art Gallery, Art Classrooms                                           |
|   | H:  | Food Technology, Humanities                                           |
|   | l:  | J.A. Robertson Hall                                                   |
|   | J:  | Toilet Block, Community Garden                                        |
|   | JI: | Classrooms                                                            |
|   | к:  | Leadership Training Centre                                            |
|   | L:  | Library, IT Help                                                      |
|   | M:  | Media Arts Classrooms                                                 |
|   | N:  | Auditorium, Music Classrooms, AMPed                                   |
|   | Q:  | Science, Maths & Stem Classrooms,<br>Performance and Pathways, LAUNCH |
|   | R:  | Sports Hall, EVP                                                      |
|   | S:  | Maths & Science Classrooms                                            |
|   | T:  | Design Technology Classrooms                                          |
|   | Y:  | Classrooms                                                            |