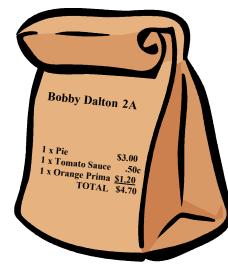

### Orders must be placed in a BROWN PAPER BAG **ONLY**

with your child's name, grade and the total amount owing written clearly.