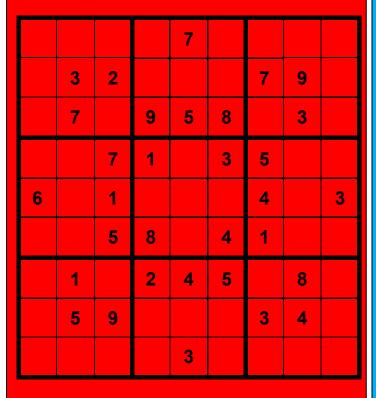

# MATHS AND PUZZLES WITH VIDHULA 3/4

**9X9:** Complete this Sudoku so that there is only one of each number from 1 to 9 in each row, column and box.

**MATHS BOWLING:** Using the numbers in yellow, try to calculate each of the numbers from 1 to 10 and cross them out. See if you can calculate them. E.g. **5+1=6** 