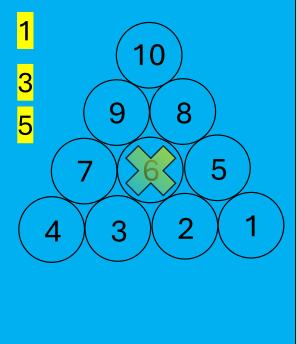

# MATHS AND PUZZLES WITH VIDHULA 3/4

**9X9:** Complete this Sudoku so that there is only one of each number from 1 to 9 in each row, column and box.

**MATHS BOWLING:** Using the numbers in yellow, try to calculate each of the numbers from 1 to 10 and cross them out. See if you can calculate them. E.g. **5+1=6** 

### **MATHS BOWLING:**

| Numbers: 1, 3, 5 |            |  |  |  |
|------------------|------------|--|--|--|
| 5-3-1=1          | 5+1=6      |  |  |  |
| 5-3=2            | 5+3+1=7    |  |  |  |
| 3X1=3            | 5+3=8      |  |  |  |
| 3+1=4            | 5+3+1=9    |  |  |  |
| 5x1=5            | 5X(3-1)=10 |  |  |  |