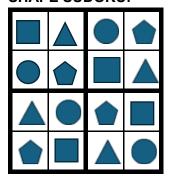

that there is only one of each number from 1 to 9 in each row, column and box.



**MATHS BOWLING:** Using the numbers in yellow, try to calculate each of the numbers from 1 to 10 and cross them out. See if you can calculate them. E.g. **5+1=6** 



**SHAPE SUDOKU:** Complete this Sudoku so that there is only one of each Shape in each row, column and box.



# **SOLUTIONS**

#### 9X9 SUDOKU:

| 5 | 9 | 6 | 3 | 7 | 2 | 8 | 1 | 4 |
|---|---|---|---|---|---|---|---|---|
| 8 | 3 | 2 | 4 | 1 | 6 | 7 | 9 | 5 |
| 1 | 7 | 4 | 9 | 5 | 8 | 6 | 3 | 2 |
| 9 | 4 | 7 | 1 | 2 | 3 | 5 | 6 | 8 |
| 6 | 8 | 1 | 5 | 9 | 7 | 4 | 2 | 3 |
| 3 | 2 | 5 | 8 | 6 | 4 | 1 | 7 | 9 |
| 7 | 1 | 3 | 2 | 4 | 5 | 9 | 8 | 6 |
| 2 | 5 | 9 | 6 | 8 | 1 | 3 | 4 | 7 |
| 4 | 6 | 8 | 7 | 3 | 9 | 2 | 5 | 1 |

## **SHAPE SUDOKU:**



### **MATHS BOWLING:**

| Numbers: 1, 3, 5 |            |  |  |  |
|------------------|------------|--|--|--|
| 5-3-1=1          | 5+1=6      |  |  |  |
| 5-3=2            | 5+3+1=7    |  |  |  |
| 3X1=3            | 5+3=8      |  |  |  |
| 3+1=4            | 5+3+1=9    |  |  |  |
| 5x1=5            | 5X(3-1)=10 |  |  |  |