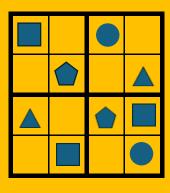

**SHAPE SUDOKU:** Complete this Sudoku so that there is only one of each Shape in each row, column and box.