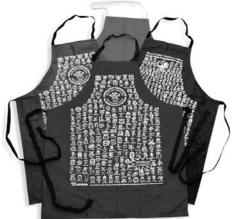

## **FAIRVIEW TEA TOWEL & APRON FUNDRAISER**

Dear Parent / Carer,

Signature:

This year the Parents & Friends Association is running the popular group tea towel and apron project.

The unique souvenir tea towels and aprons contain drawings done by all the students and staff at our school. The pictures will be arranged into one commemorative design and will be screen printed in black onto high quality white tea towels and in white onto black aprons.

We chose this project because it involves the children, produces a wonderful memento and meaningful gift for parents, relatives and special friends. The tea towels and aprons look amazing, are so easy to post and make a fabulous reminder of your child's early years. There is an example of a tea towel and an apron at the school Accounts office.

They are a great idea for Christmas presents. Just imagine a loved one wearing an Apron or using a Tea Towel displaying your child's fabulous art work.

It is only \$15 for one limited edition souvenir tea towel and \$20 for one apron. They can be ordered by sending the order form below with payment to <u>Aitken College Parents</u> and <u>Friends Association</u> (P&F) in an envelope clearly marked "TEA TOWEL & APRON with your child's name and class". The items purchased will be delivered to your child via the homeroom teacher.