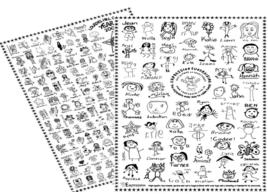

## **FAIRVIEW TEA TOWEL & APRON FUNDRAISER**

Dear Parent / Carer,

Signature:

This year the Parents & Friends Association is running the popular group tea towel and apron project.

The unique souvenir tea towels and aprons contain drawings done by all the students and staff at our school. The pictures will be arranged into one commemorative design and will be screen printed in black onto high quality white tea towels and in white onto black aprons.

We chose this project because it involves the children, produces a wonderful memento and meaningful gift for parents, relatives and special friends. The tea towels and aprons look amazing, are so easy to post and make a fabulous reminder of your child's early years. There is an example of a tea towel and an apron at the school Accounts office.