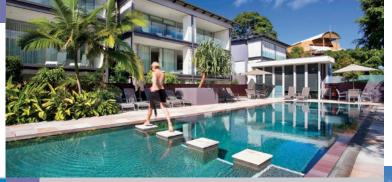

he rise noosa offers a choice of fully self-contained apartment styles: single level penthouses or double storey townhouses offering:

- reverse cycle air-conditioning
- spacious balconies with stunning water & noosa views
- smart-card security & undercover security parking
- luxury finishes, contemporary furnishings
- spacious fully-equipped kitchens with premium appliances
- cable tv, dvd players, internet
- extensive use of floor-to-ceiling glass & shutters