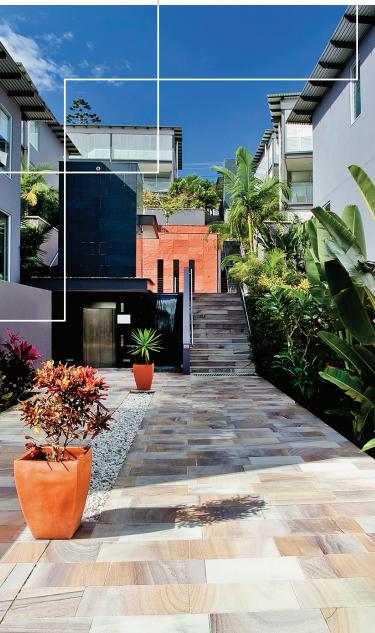

## 100S2

erched on the dress
circle of noosa hill with
magnificent water views, the
rise noosa is just minutes via
boardwalk from noosa's main
beach and hastings street
restaurants, boutiques, stylish
bars and cafés.