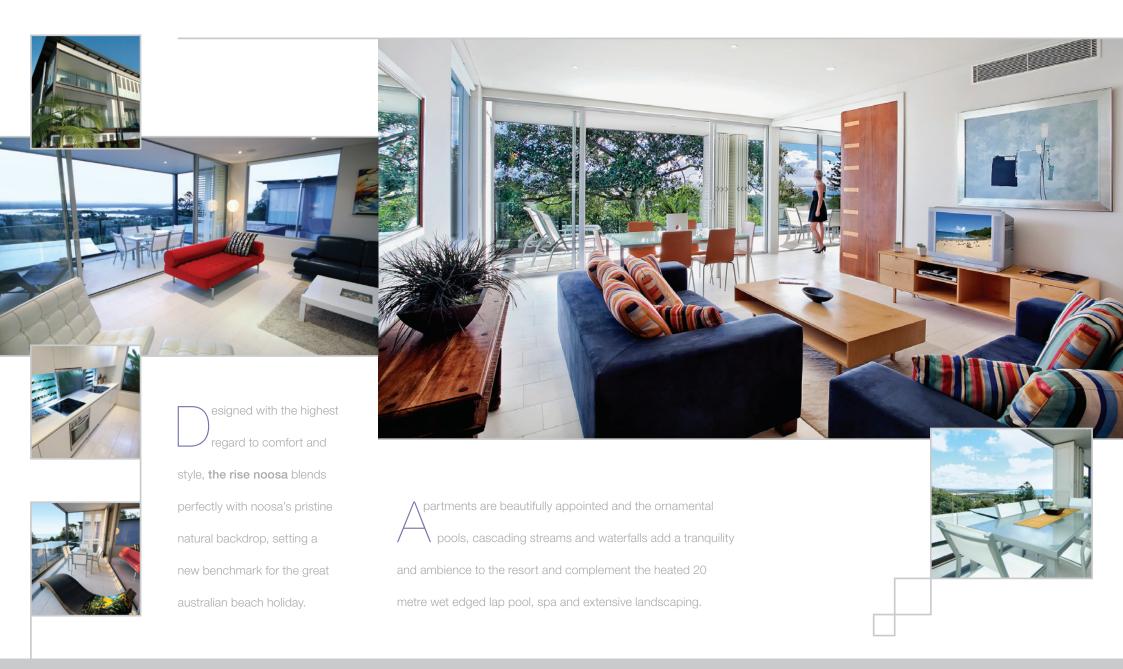

he rise noosa offers a choice of fully self-contained apartment styles: single level penthouses or double storey townhouses offering:

- reverse cycle air-conditioning
- spacious balconies with stunning water & noosa views
- smart-card security & undercover security parking
- luxury finishes, contemporary furnishings
- spacious fully-equipped kitchens with premium appliances
- cable tv, dvd players, internet
- extensive use of floor-to-ceiling glass & shutters