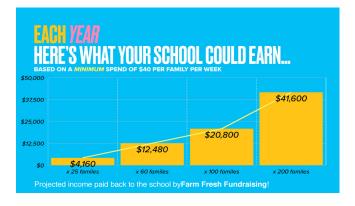

## How does it work?

- 1. You set up an account for your family at **farmfreshfundraising.com.au** and let us know which school you're fundraising for.
- **2.** With our flexible ordering, you choose from a range of set boxes or select your own mix.
- **3.** Your box/boxes will then be delivered (free) via contactless home delivery, the following Tuesday. (as long as you order by Thursday of the week before.)
- **4.** Your school will then receive 10% of the total value of your order for their fundraising efforts!