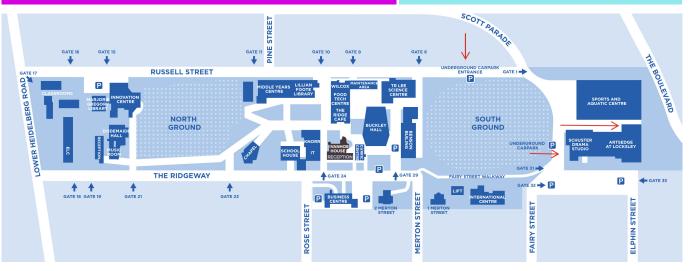

## Item drop-off times:

Tue 6 May: 8-10am Wed 7 May: 8-10am Thu 8 May: 8-10am and 3pm-7pm. 20% commission charged on sale price and donations welcomed

Parking will be available in the underground car park (see map) via Russell Street. Please exit toward the Sport and Aquatic Centre and enter the building via Olympian's Walk. Follow signage or refer to the map for directions.