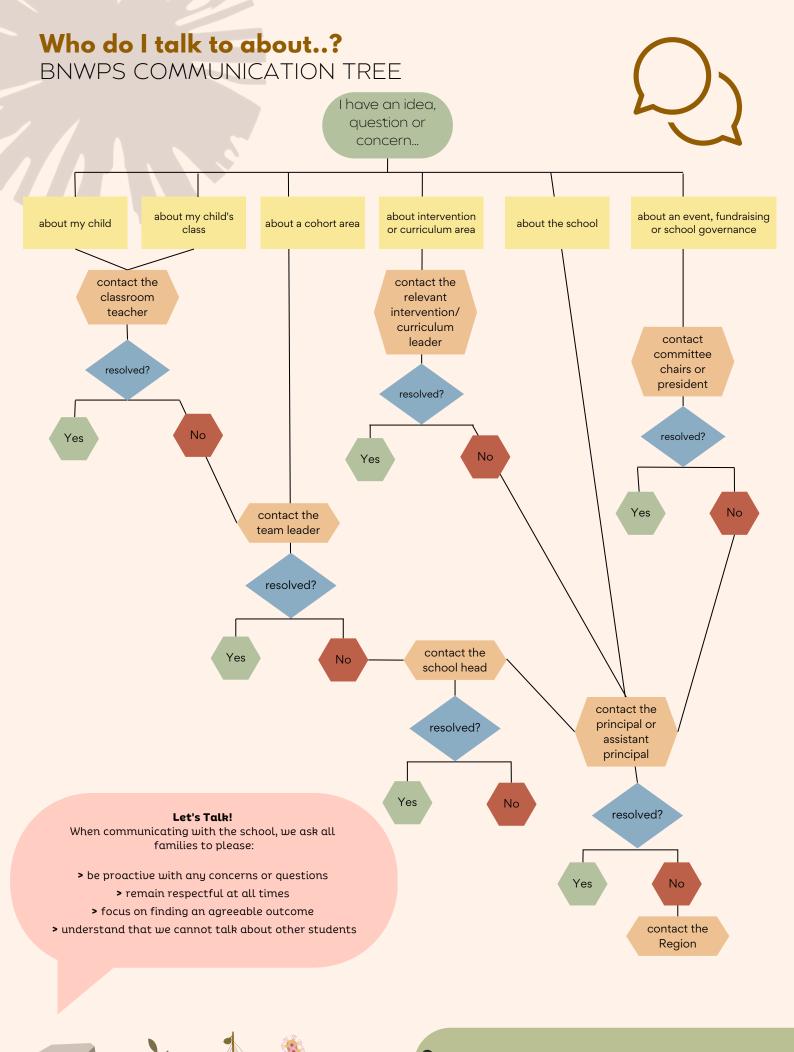

## Who do I talk to about..? BNWPS KEY CONTACTS

#### FOUNDATION

Message **Classroom Teachers** through Sentral

**Team Leader** Catherine Beswick <u>catherine.beswick@education.vic.gov.au</u>

## JUNIOR SCHOOL

Message **Classroom Teachers** through Sentral

**Team Leader** Deb Robins <u>deborah.robins@education.vic.gov.au</u>

**School Head** Keir Jasper <u>keir.jasper@education.vic.gov.au</u>

#### School Head Emma Mallia <u>emma.mallia@education.vic.gov.au</u>

# MIDDLE SCHOOL

Message **Classroom Teachers** through Sentral

**Team Leader** Lori Kirk <u>lori.kirk@education.vic.gov.au</u>

School Head Keir Jasper <u>keir.jasper@education.vic.gov.au</u>

### **SENIOR SCHOOL**

Message **Classroom Teachers** through Sentral

**Team Leader** Martin Richards <u>martin.richards@education.vic.gov.au</u>

# INTERVENTION & CURRICULUM

Mental Health in Primary Schools Lilly Van Dyk <u>lilly.vandyk@education.vic.gov.au</u>

Disability Inclusion & Literacy Emma Mallia <u>emma.mallia@education.vic.gov.au</u>

**Numeracy** Hannah Reid <u>hannah.reid@education.vic.gov.au</u> **School Head** Hannah Reid <u>hannah.reid@education.vic.gov.au</u>

#### School Council President Ann Brennan

ann.brennan3@education.vic.gov.au

SCHOOL COUNCIL

Anne Treasure & Brigid Dolan <u>cet@brunswicknwps.vic.edu.au</u>

#### PRINCIPALS

Assistant Principal Keir Jasper <u>keir.jasper@education.vic.gov.au</u>

**Principal** Hannah Reid <u>hannah.reid@education.vic.gov.au</u>

### REGION

Coburg Office Ph: <u>1800 338 663</u> Online Form

Teachers and leaders spend most of the day away from their computers. If your message is urgent, please contact the front office via email or phone: